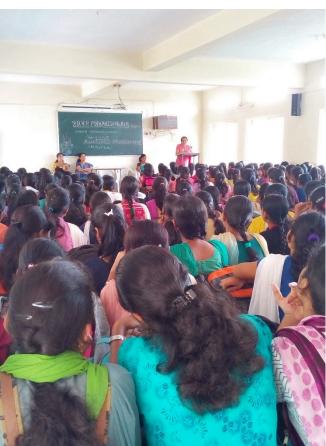

#### महिला सक्षमीकरण विभाग व अंतर्गत तकार निवारण समिती उदबोधन शिबीर

महाविद्यालयातील विद्यार्थिनींसाठी दि . ०५/०८/२०१७ रोजी उदबोधन शिवीराचे आयोजन करण्यात आले . सदर शिवीरामध्ये बी . एस्सी . भाग १ मधील विद्यार्थिनींनी सहभाग घेतला . या शिवीरामध्ये डॉ . एस . डी . जाधव यांनी विद्यार्थि नींना अंतर्गत तक्रार निवारण समितीची ओळख करून दिली तसेच समितीच्या कार्याची माहिती करून दिली .

सदर कार्यक्रमामध्ये १८० विद्यार्थिनींनी सहभाग घेतला . उपस्थित विद्यार्थिनींनी डॉ . ए . ए . पाटील व पा . एम . यु . पाटील यांनीही मार्गदर्शन केले .

"ज्ञान, विज्ञान आणि सुसंस्कार यासाठी शिक्षणप्रसार"

- शिक्षणमहर्षी डॉ - वापूजी साळुंचे

स्थळ ३ रुम नं ६

डॉ. एस. डी. जाधव चेअरमन (ICC)

डॉ. आर. आर. कुंभार प्राचार्य

Dr. S. D. Jadhav guiding students

Dr. A. A. Patil guiding students

Audience