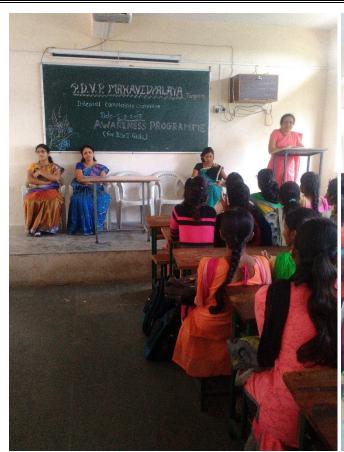

#### महिला सक्षमीकरण विभाग व अंतर्गत तकार निवारण समिती उदबोधन शिबीर

महाविद्यालयातील विद्यार्थिनींसाठी दि . ०५/०८/२०१७ रोजी उदबोधन शिवीराचे आयोजन करण्यात आले . सदर शिवीरामध्ये बी . एस्सी . भाग १ मधील विद्यार्थिनींनी सहभाग घेतला . या शिवीरामध्ये डॉ . एस . डी . जाधव यांनी विद्यार्थि नींना अंतर्गत तक्रार निवारण समितीची ओळख करून दिली तसेच समितीच्या कार्याची माहिती करून दिली .

सदर कार्यक्रमामध्ये १८० विद्यार्थिनींनी सहभाग घेतला . उपस्थित विद्यार्थिनींनी डॉ . ए . ए . पाटील व पा . एम . यु . पाटील यांनीही मार्गदर्शन केले .

"ज्ञान, विज्ञान आणि सुसंस्कार यासाठी शिक्षणप्रसार"

- शिक्षणमहर्षी डॉ - वापूजी साळुंचे

स्थळ ३ रुम नं ६

डॉ. एस. डी. जाधव चेअरमन (ICC)

डॉ. आर. आर. कुंभार प्राचार्य

Dr. S. D. Jadhav guiding students

Dr. A. A. Patil guiding students

Audience