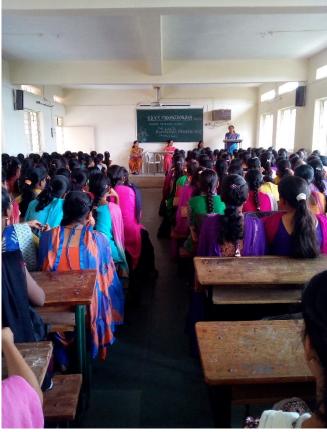

#### महिला सक्षमीकरण विभाग व अंतर्गत तकार निवारण समिती उदबोधन शिबीर

महाविद्यालयातील विद्यार्थिनींसाठी दि . ०५/०८/२०१७ रोजी उदबोधन शिवीराचे आयोजन करण्यात आले . सदर शिवीरामध्ये बी . एस्सी . भाग १ मधील विद्यार्थिनींनी सहभाग घेतला . या शिवीरामध्ये डॉ . एस . डी . जाधव यांनी विद्यार्थि नींना अंतर्गत तक्रार निवारण समितीची ओळख करून दिली तसेच समितीच्या कार्याची माहिती करून दिली .

सदर कार्यक्रमामध्ये १८० विद्यार्थिनींनी सहभाग घेतला . उपस्थित विद्यार्थिनींनी डॉ . ए . ए . पाटील व पा . एम . यु . पाटील यांनीही मार्गदर्शन केले .

"ज्ञान, विज्ञान आणि सुसंस्कार यासाठी शिक्षणप्रसार"

- शिक्षणमहर्षी डॉ - वापूजी साळुंचे

स्थळ ३ रुम नं ६

डॉ. एस. डी. जाधव चेअरमन (ICC)

डॉ. आर. आर. कुंभार प्राचार्य

Dr. S. D. Jadhav guiding students

Dr. A. A. Patil guiding students

Audience