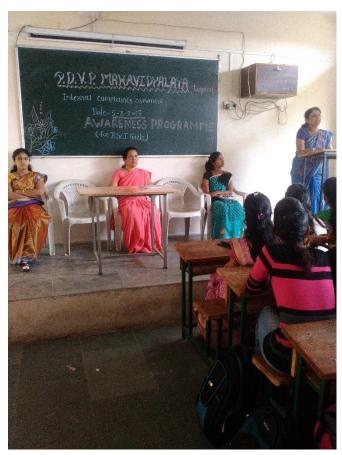

#### महिला सक्षमीकरण विभाग व अंतर्गत तकार निवारण समिती उदबोधन शिबीर

महाविद्यालयातील विद्यार्थिनींसाठी दि . ०५/०८/२०१७ रोजी उदबोधन शिवीराचे आयोजन करण्यात आले . सदर शिवीरामध्ये बी . एस्सी . भाग १ मधील विद्यार्थिनींनी सहभाग घेतला . या शिवीरामध्ये डॉ . एस . डी . जाधव यांनी विद्यार्थि नींना अंतर्गत तक्रार निवारण समितीची ओळख करून दिली तसेच समितीच्या कार्याची माहिती करून दिली .

सदर कार्यक्रमामध्ये १८० विद्यार्थिनींनी सहभाग घेतला . उपस्थित विद्यार्थिनींनी डॉ . ए . ए . पाटील व पा . एम . यु . पाटील यांनीही मार्गदर्शन केले .

"ज्ञान, विज्ञान आणि सुसंस्कार यासाठी शिक्षणप्रसार"

- शिक्षणमहर्षी डॉ - वापूजी साळुंचे

स्थळ ३ रुम नं ६

डॉ. एस. डी. जाधव चेअरमन (ICC)

डॉ. आर. आर. कुंभार प्राचार्य

Dr. S. D. Jadhav guiding students

Dr. A. A. Patil guiding students

Audience