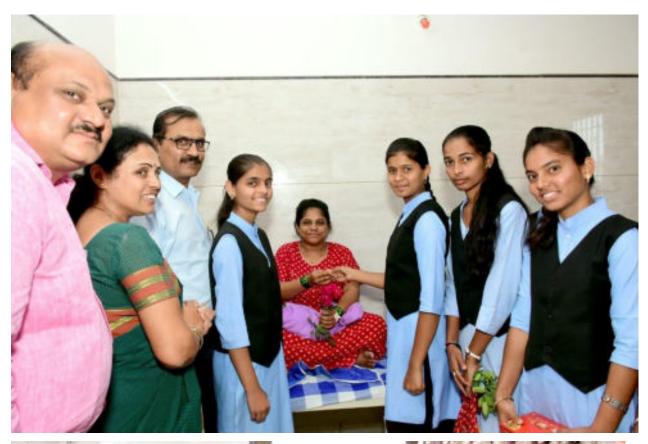

So...the Women Empowerment Cell has decided to visit hospitals with their prior information to welcome newborn girl child, i. e. **Angel's Welcome Programme** with mother and her relatives with the Rose flower and sweet for her parent and relatives.

Principal Dr. Milind Hujare, Dr. Alka Inamdr, Co-ordinator, Women Empowerment Cell, Prof. (Dr.) Suresh Patil, NAAC Co-ordinator of the College, Dr. Vilas Pawr, Vice Principal, Shri Vijay Jadhav and 15 Girl students of the College have visited 3 Hospitals in Tasgaon. Dr. Prashant Patil, Dr. Anjali Patil and Dr. Suresh Lugade are the Gynecologists in Tasgaon.

Relatives along with Angel's mother appreciated this programme and they have explained their views and also thank us.....

We explained the important points like.....

- 1) If it's a girl child, then disappointment clouds over. It is surprising enough that this kind of discrimination still preserves in many parts of the world. The girl child is not given enough worth, for it is believed that it is the son who is going to take full responsibility of the family and carry forward the legacy. However, times have changed, and women have proved their equality and value. Sadly there are some people who have not come to terms with this revolution.
- 2) It is a well-known fact that a girl child is more obedient, honest and sincere than a boy child. Most of the times, girls don't take things for granted. It is easier to handle them rather than boys. Boys usually get easily distracted, with all