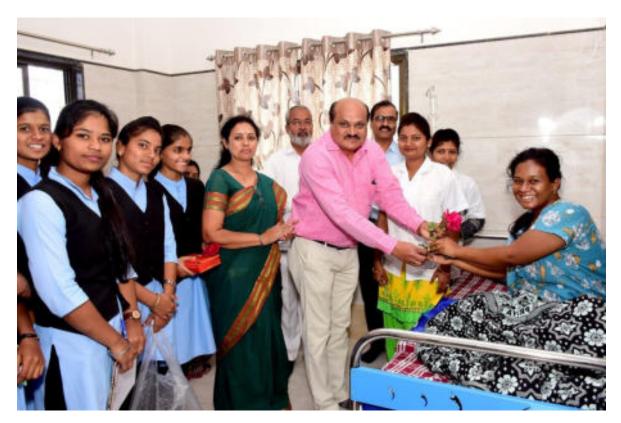

So...the Women Empowerment Cell has decided to visit hospitals with their prior information to welcome newborn girl child, i. e. **Angel's Welcome Programme** with mother and her relatives with the Rose flower and sweet for her parent and relatives.

Principal Dr. Milind Hujare, Dr. Alka Inamdr, Co-ordinator, Women Empowerment Cell, Prof. (Dr.) Suresh Patil, NAAC Co-ordinator of the College, Dr. Vilas Pawr, Vice Principal, Shri Vijay Jadhav and 15 Girl students of the College have visited 3 Hospitals in Tasgaon. Dr. Prashant Patil, Dr. Anjali Patil and Dr. Suresh Lugade are the Gynecologists in Tasgaon.

Relatives along with Angel's mother appreciated this programme and they have explained their views and also thank us.....

We explained the important points like.....

- 1) If it's a girl child, then disappointment clouds over. It is surprising enough that this kind of discrimination still preserves in many parts of the world. The girl child is not given enough worth, for it is believed that it is the son who is going to take full responsibility of the family and carry forward the legacy. However, times have changed, and women have proved their equality and value. Sadly there are some people who have not come to terms with this revolution.
- 2) It is a well-known fact that a girl child is more obedient, honest and sincere than a boy child. Most of the times, girls don't take things for granted. It is easier to handle them rather than boys. Boys usually get easily distracted, with all