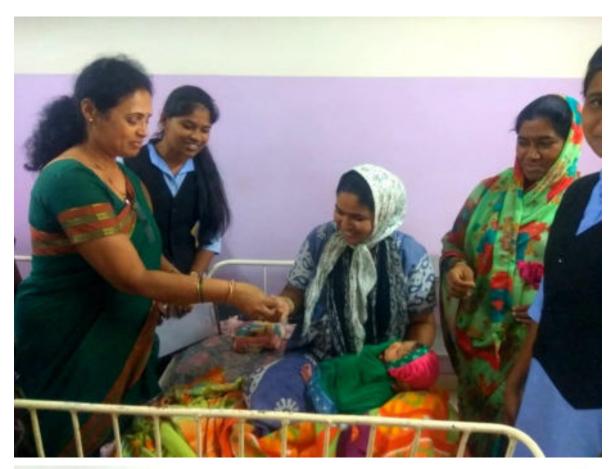

So...the Women Empowerment Cell has decided to visit hospitals with their prior information to welcome newborn girl child, i. e. **Angel's Welcome Programme** with mother and her relatives with the Rose flower and sweet for her parent and relatives.

Principal Dr. Milind Hujare, Dr. Alka Inamdr, Co-ordinator, Women Empowerment Cell, Prof. (Dr.) Suresh Patil, NAAC Co-ordinator of the College, Dr. Vilas Pawr, Vice Principal, Shri Vijay Jadhav and 15 Girl students of the College have visited 3 Hospitals in Tasgaon. Dr. Prashant Patil, Dr. Anjali Patil and Dr. Suresh Lugade are the Gynecologists in Tasgaon.

Principal Dr. Milind Hujare falicitated Dr. Prashant Patil, Gynecologist

Principal Dr. Milind Hujare falicitated Dr. Anjali Patil, Gynecologist

Angel's Welcome Programme by Women Empowerment Cell

Parents are very happy with us and enjoyed the programme very nicely. We succeed to focus the role of girl in livelihood.