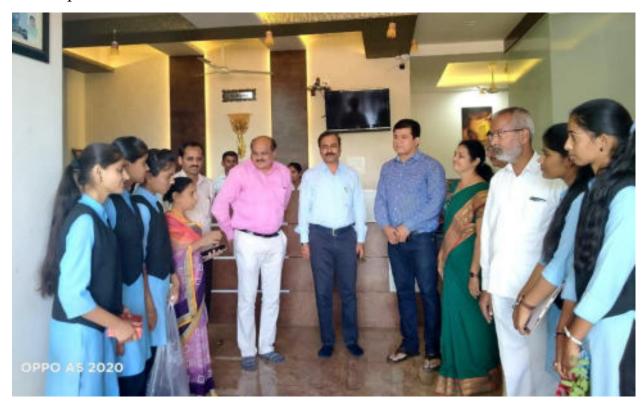

Principal Dr. Milind Hujare, Dr. Alka Inamdr, Co-ordinator, Women Empowerment Cell, Prof. (Dr.) Suresh Patil, NAAC Co-ordinator of the College, Dr. Vilas Pawr, Vice Principal, Shri Vijay Jadhav and 15 Girl students of the College have visited 3 Hospitals in Tasgaon. Dr. Prashant Patil, Dr. Anjali Patil and Dr. Suresh Lugade are the Gynecologists in Tasgaon.