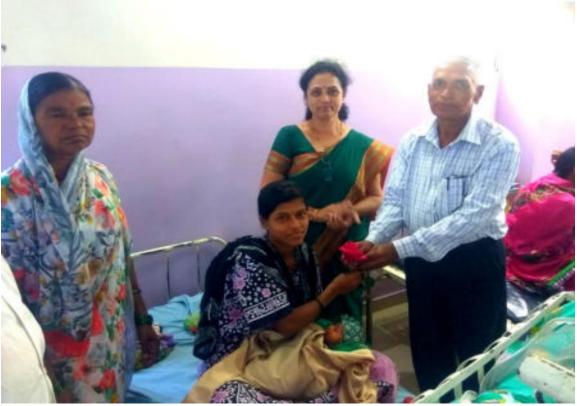

So...the Women Empowerment Cell has decided to visit hospitals with their prior information to welcome newborn girl child, i. e. **Angel's Welcome Programme** with mother and her relatives with the Rose flower and sweet for her parent and relatives.

Principal Dr. Milind Hujare, Dr. Alka Inamdr, Co-ordinator, Women Empowerment Cell, Prof. (Dr.) Suresh Patil, NAAC Co-ordinator of the College, Dr. Vilas Pawr, Vice Principal, Shri Vijay Jadhav and 15 Girl students of the College have visited 3 Hospitals in Tasgaon. Dr. Prashant Patil, Dr. Anjali Patil and Dr. Suresh Lugade are the Gynecologists in Tasgaon.

Principal Dr. Milind Hujare falicitated Dr. Prashant Patil, Gynecologist

Principal Dr. Milind Hujare falicitated Dr. Anjali Patil, Gynecologist

Angel's Welcome Programme by Women Empowerment Cell

Parents are very happy with us and enjoyed the programme very nicely. We succeed to focus the role of girl in livelihood.