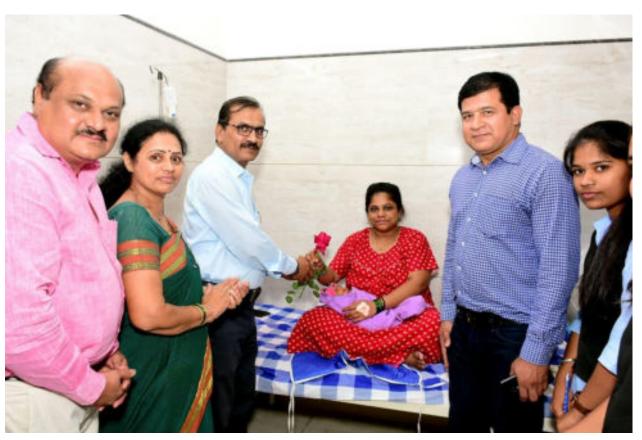

So...the Women Empowerment Cell has decided to visit hospitals with their prior information to welcome newborn girl child, i. e. **Angel's Welcome Programme** with mother and her relatives with the Rose flower and sweet for her parent and relatives.

Principal Dr. Milind Hujare, Dr. Alka Inamdr, Co-ordinator, Women Empowerment Cell, Prof. (Dr.) Suresh Patil, NAAC Co-ordinator of the College, Dr. Vilas Pawr, Vice Principal, Shri Vijay Jadhav and 15 Girl students of the College have visited 3 Hospitals in Tasgaon. Dr. Prashant Patil, Dr. Anjali Patil and Dr. Suresh Lugade are the Gynecologists in Tasgaon.

Principal Dr. Milind Hujare falicitated Dr. Prashant Patil, Gynecologist

Principal Dr. Milind Hujare falicitated Dr. Anjali Patil, Gynecologist

Angel's Welcome Programme by Women Empowerment Cell

Parents are very happy with us and enjoyed the programme very nicely. We succeed to focus the role of girl in livelihood.