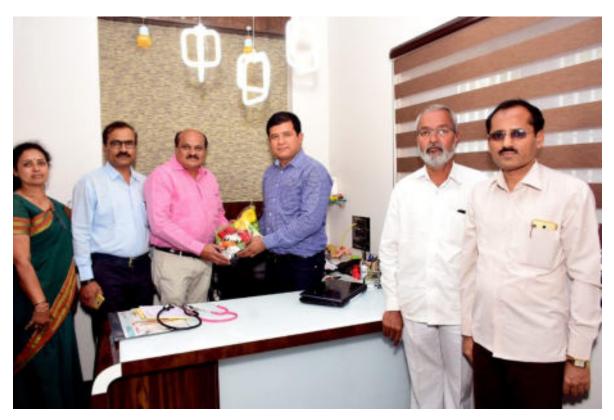

Principal Dr. Milind Hujare, Dr. Alka Inamdr, Co-ordinator, Women Empowerment Cell, Prof. (Dr.) Suresh Patil, NAAC Co-ordinator of the College, Dr. Vilas Pawr, Vice Principal, Shri Vijay Jadhav and 15 Girl students of the College have visited 3 Hospitals in Tasgaon. Dr. Prashant Patil, Dr. Anjali Patil and Dr. Suresh Lugade are the Gynecologists in Tasgaon.

Principal Dr. Milind Hujare falicitated Dr. Prashant Patil, Gynecologist

Principal Dr. Milind Hujare falicitated Dr. Anjali Patil, Gynecologist

Angel's Welcome Programme by Women Empowerment Cell

Parents are very happy with us and enjoyed the programme very nicely. We succeed to focus the role of girl in livelihood.