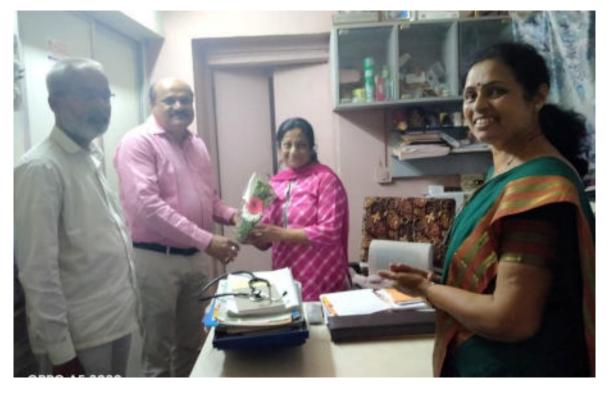

Principal Dr. Milind Hujare, Dr. Alka Inamdr, Co-ordinator, Women Empowerment Cell, Prof. (Dr.) Suresh Patil, NAAC Co-ordinator of the College, Dr. Vilas Pawr, Vice Principal, Shri Vijay Jadhav and 15 Girl students of the College have visited 3 Hospitals in Tasgaon. Dr. Prashant Patil, Dr. Anjali Patil and Dr. Suresh Lugade are the Gynecologists in Tasgaon.

Principal Dr. Milind Hujare falicitated Dr. Prashant Patil, Gynecologist

Principal Dr. Milind Hujare falicitated Dr. Anjali Patil, Gynecologist

Angel's Welcome Programme by Women Empowerment Cell

Parents are very happy with us and enjoyed the programme very nicely. We succeed to focus the role of girl in livelihood.