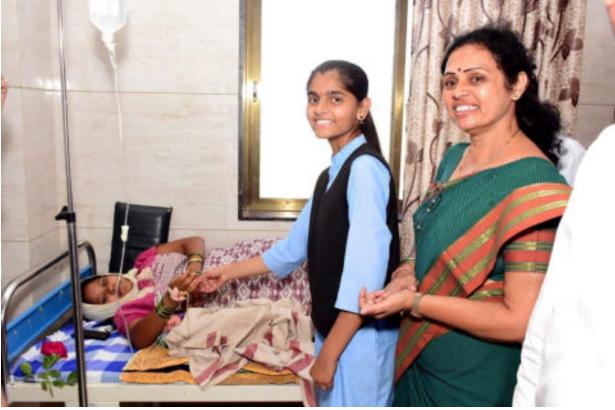

So...the Women Empowerment Cell has decided to visit hospitals with their prior information to welcome newborn girl child, i. e. **Angel's Welcome Programme** with mother and her relatives with the Rose flower and sweet for her parent and relatives.

Principal Dr. Milind Hujare, Dr. Alka Inamdr, Co-ordinator, Women Empowerment Cell, Prof. (Dr.) Suresh Patil, NAAC Co-ordinator of the College, Dr. Vilas Pawr, Vice Principal, Shri Vijay Jadhav and 15 Girl students of the College have visited 3 Hospitals in Tasgaon. Dr. Prashant Patil, Dr. Anjali Patil and Dr. Suresh Lugade are the Gynecologists in Tasgaon.