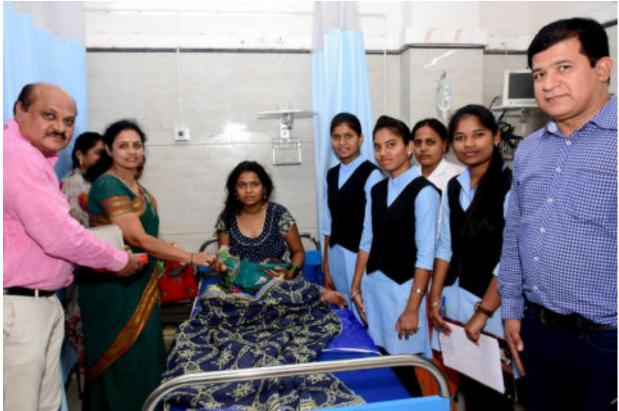

So...the Women Empowerment Cell has decided to visit hospitals with their prior information to welcome newborn girl child, i. e. **Angel's Welcome Programme** with mother and her relatives with the Rose flower and sweet for her parent and relatives.

Principal Dr. Milind Hujare, Dr. Alka Inamdr, Co-ordinator, Women Empowerment Cell, Prof. (Dr.) Suresh Patil, NAAC Co-ordinator of the College, Dr. Vilas Pawr, Vice Principal, Shri Vijay Jadhav and 15 Girl students of the College have visited 3 Hospitals in Tasgaon. Dr. Prashant Patil, Dr. Anjali Patil and Dr. Suresh Lugade are the Gynecologists in Tasgaon.

Relatives along with Angel's mother appreciated this programme and they have explained their views and also thank us.....

We explained the important points like.....

- 1) If it's a girl child, then disappointment clouds over. It is surprising enough that this kind of discrimination still preserves in many parts of the world. The girl child is not given enough worth, for it is believed that it is the son who is going to take full responsibility of the family and carry forward the legacy. However, times have changed, and women have proved their equality and value. Sadly there are some people who have not come to terms with this revolution.
- 2) It is a well-known fact that a girl child is more obedient, honest and sincere than a boy child. Most of the times, girls don't take things for granted. It is easier to handle them rather than boys. Boys usually get easily distracted, with all