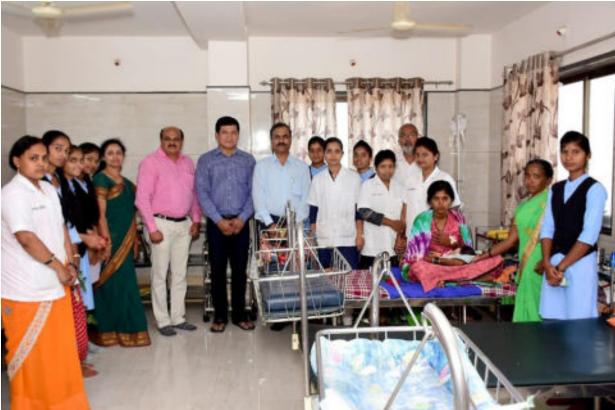

Principal Dr. Milind Hujare, Dr. Alka Inamdr, Co-ordinator, Women Empowerment Cell, Prof. (Dr.) Suresh Patil, NAAC Co-ordinator of the College, Dr. Vilas Pawr, Vice Principal, Shri Vijay Jadhav and 15 Girl students of the College have visited 3 Hospitals in Tasgaon. Dr. Prashant Patil, Dr. Anjali Patil and Dr. Suresh Lugade are the Gynecologists in Tasgaon.

Principal Dr. Milind Hujare falicitated Dr. Prashant Patil, Gynecologist

Principal Dr. Milind Hujare falicitated Dr. Anjali Patil, Gynecologist

Angel's Welcome Programme by Women Empowerment Cell

Parents are very happy with us and enjoyed the programme very nicely. We succeed to focus the role of girl in livelihood.