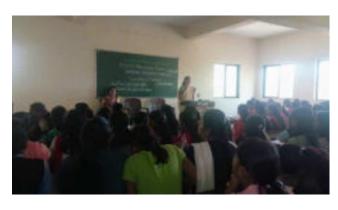

Adv. Shruti Khare gave valuable information about various laws for women. She explained the procedures for the application of laws. She explained the laws by giving the real examples. She also told students how law can be misused and how to avoid misuse of the laws.

Adv. Shruti Khare guiding the students

Participants

Participants

Vote of thanks by Ms. Sujata S. Mali