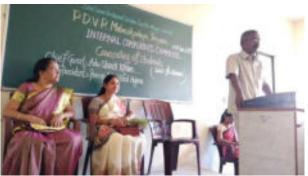

Internal Complaints Committee organized a lecture entitled "Counselling of Students" (Laws for Women) for the students. Advocate Shruti Khare was invited for the lecture.

Initially welcome ceremony was accomplished. Dr. Swati D. Jadhav, Presiding officer introduced the guest Adv. Shruti Khare. Mr. K. S. Patil, Vice Principal, guided the students. He gave the information about Sanstha, work, college and introduced the students about their role in the college as well as in the society.

#### **Notice**

Felicitation of Adv. Shruti Khare

Felicitation of Mr. K. S. Patil

Introduction by Dr. S. D. Jadhav

Vice Principal guiding the students

Adv. Shruti Khare guiding the students

Adv. Shruti Khare guiding the students