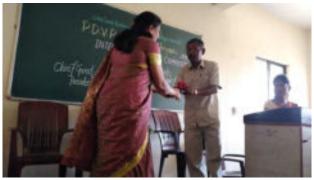

#### **Notice**

Felicitation of Adv. Shruti Khare

Felicitation of Mr. K. S. Patil

Introduction by Dr. S. D. Jadhav

Vice Principal guiding the students

Adv. Shruti Khare guiding the students

Adv. Shruti Khare guiding the students