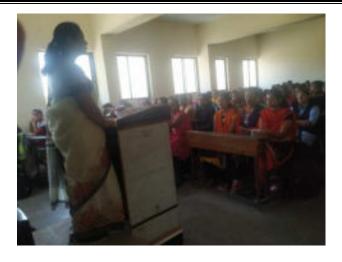

Adv. Shruti Khare gave valuable information about various laws for women. She explained the procedures for the application of laws. She explained the laws by giving the real examples. She also told students how law can be misused and how to avoid misuse of the laws.

Adv. Shruti Khare guiding the students

Participants

Participants

Vote of thanks by Ms. Sujata S. Mali