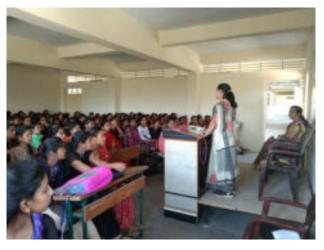

Adv. Shruti Khare gave valuable information about various laws for women. She explained the procedures for the application of laws. She explained the laws by giving the real examples. She also told students how law can be misused and how to avoid misuse of the laws.

Adv. Shruti Khare guiding the students

Participants

Participants

Vote of thanks by Ms. Sujata S. Mali