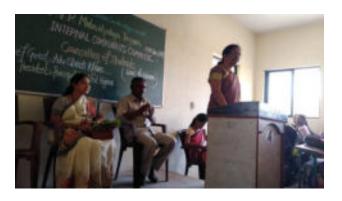

Adv. Shruti Khare guiding the students

Participants

Participants

Vote of thanks by Ms. Sujata S. Mali