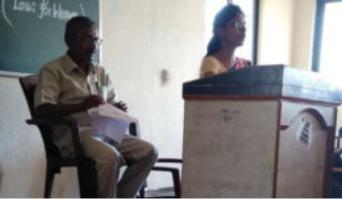

Internal Complaints Committee organized a lecture entitled "Counselling of Students" (Laws for Women) for the students. Advocate Shruti Khare was invited for the lecture.

Initially welcome ceremony was accomplished. Dr. Swati D. Jadhav, Presiding officer introduced the guest Adv. Shruti Khare. Mr. K. S. Patil, Vice Principal, guided the students. He gave the information about Sanstha, work, college and introduced the students about their role in the college as well as in the society.

#### **Notice**

Felicitation of Adv. Shruti Khare

Felicitation of Mr. K. S. Patil

Introduction by Dr. S. D. Jadhav

Vice Principal guiding the students

Adv. Shruti Khare guiding the students

Adv. Shruti Khare guiding the students