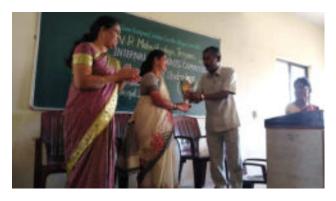

#### **Notice**

Felicitation of Adv. Shruti Khare

Felicitation of Mr. K. S. Patil

Introduction by Dr. S. D. Jadhav

Vice Principal guiding the students

Adv. Shruti Khare guiding the students

Adv. Shruti Khare guiding the students