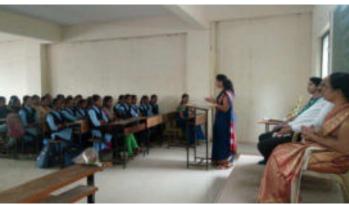

Principal Dr. Milind S. Hujare guiding the students

Dr. S. D. Jadhav guiding the students

Dr. Alka P. Inamdar guiding the students

Vote of thanks by Ms. Vaishali V. Patil

**Participants** 