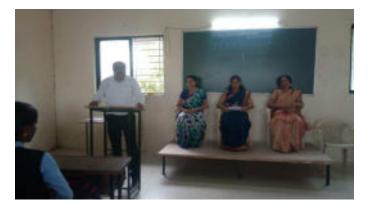

Principal Dr. Milind S. Hujare guiding the students

Dr. S. D. Jadhav guiding the students

Dr. Alka P. Inamdar guiding the students

Vote of thanks by Ms. Vaishali V. Patil

**Participants** 