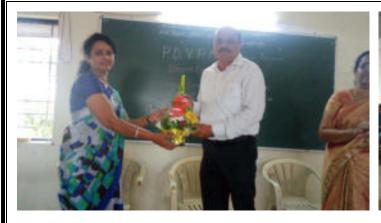

तरी या कार्यक्रमास सर्व विद्यार्थ्यांनी दुपारी १.३५ वाजता उपस्थित रहावे.

स्थळ  $\circ$  वी . एस्सी . भाग  $\circ$  (A) वर्ग .

(डॉ. मिलिंद हुजरे)

Felicitation of Principal Dr. Milind S. Hujare

Introduction by Ms. Megha U. Patil