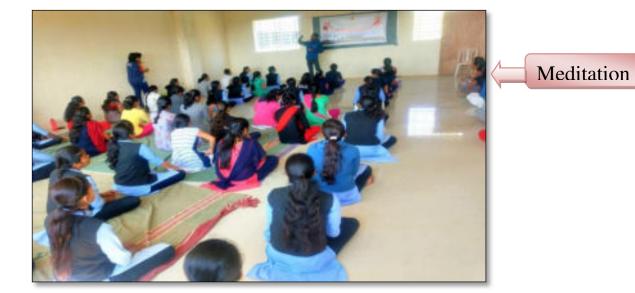

#### 8. Meditation:

Meditation is relaxation. It is not about concentration, it's actually about deconcentration. It's not about focussing one's thoughts on something specific, but instead of entering a state of mind that has no thoughts. The overall benefits of meditations include a calm mind, improved clarity and communication, and relaxation of the mind and body. Regular practice of meditation has a profound impact on the core three areas of our existence - physical, mental, and spiritual.

#### Benefits of meditation....

- Reduces Stress. Stress reduction is one of the most common reasons people try meditation. ...
- Controls Anxiety. ...
- Promotes Emotional Health. ...
- Enhances Self-Awareness. ...
- Lengthens Attention Span. ...

- May Reduce Age-Related Memory Loss. ...
- Can Generate Kindness. ...
- May Help Fight Addictions.

Principal Dr. Milind Hujare and Prof. Dr. Suresh Patil Visited the course, while students are engaged in meditation.