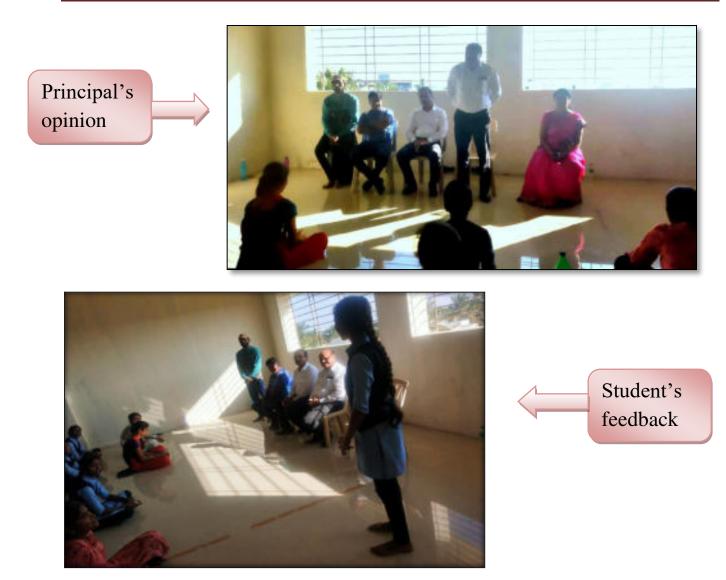

- May Reduce Age-Related Memory Loss. ...
- Can Generate Kindness. ...
- May Help Fight Addictions.

Principal Dr. Milind Hujare and Prof. Dr. Suresh Patil Visited the course, while students are engaged in meditation.

Anything blunt that can be used to hit, throw, stab, or swing can be very effective.

The students appreciated the course too much.....

The girl students found that, who participated in a self-defense class they felt: