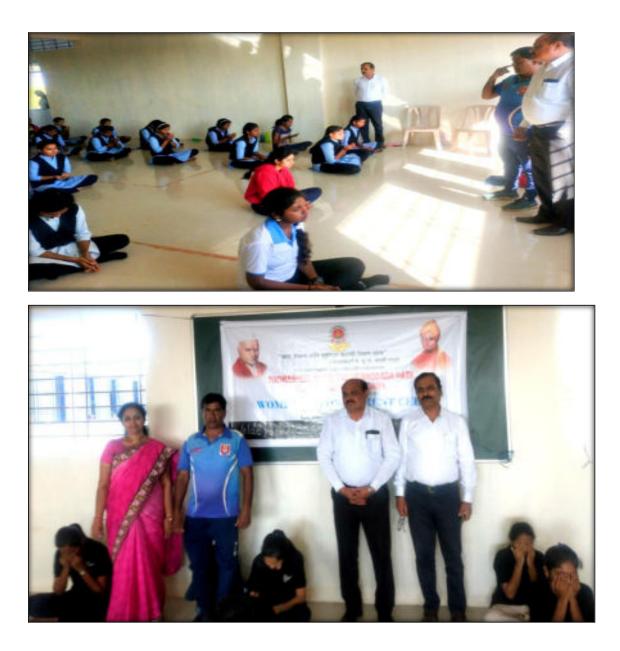

## **REPORT ON**

| Event              | Training Course in Self Defense                           |
|--------------------|-----------------------------------------------------------|
| Date               | 15 <sup>th</sup> January to 24 <sup>th</sup> January 2020 |
| Duration           | 10 Days                                                   |
| Time               | 08.00 to 10.30 am                                         |
| Venue              | Room No 43                                                |
| Total Participants | Female: 71                                                |

In a self-defense situation, this is pivotal. The majority of attackers are not going to be proficient in martial arts.

The Women empowerment Cell of the College organized a programme of Training Course in Self Defense 15<sup>th</sup> January to 24<sup>th</sup> January 2020 at 08.00 to 10.30 am. Everyday.

In collaboration with Women Warrior Thang- Ta Club, Sangli, their team members Shri. Udaykumar Patil, Manoj Kandkar, Ashwini Koli and Tejaswi Patil have given a training of karate, punches as well as basic techniques required for self defense. Girls warm up the body in the beginning and then practice each puch and trick which they learnt yesterday.