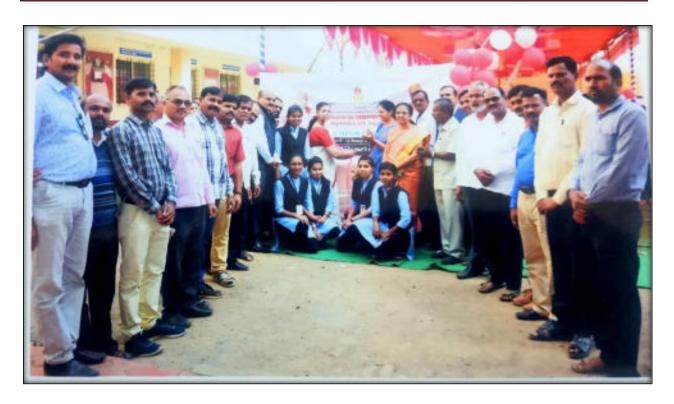

The program was inaugurated by Mrs. Shubhangi Gavde, Secretory, Shri Swami Vivekananda Shikshan Sanstha, Kolhapur. The grace presence was of Dr. G. N. Mulik. Principal Dr. Milind Hujare welcomed both the Guests.

#### GLIMPSES OF THE EVENT.....

Dr. Alka Inamdr
Convener
Women Empowerment Cell

''हान्त, विद्वान आणि सुसंस्कार बासाठी शिक्षणप्रसार'' शिक्षणगटर्थी औ. बायूजी साकुंखो. श्री स्वामी विवेकानंद शिक्षण संस्था, कोल्हापूर,