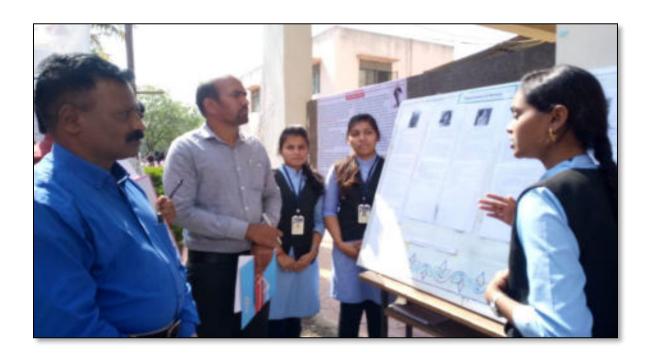

This activity kept the student engaged and it was organized to explore and encourage creativity in students and offer them a platform to showcase their skills. It inspired them to think and to work creatively in order to promote scientific as well as artistic excellence. The creativity and innovative ideas to resolve the particular issue were artistically presented through and captured in posters.

The posters were assessed on the basis of rubrics such as relevance to theme, design, Implementation to solution, Creativity and oral presentation. Winners and participants were awarded with bouquet and certificates in the prize distribution programme of the College.

#### GLIMPSES OF THE EVENT.....

Dr. Alka Inamdr
Convener
Women Empowerment Cell

''हान्त, विद्वान आणि सुसंस्कार बासाठी शिक्षणप्रसार'' शिक्षणगटर्थी औ. बायूजी साकुंखो. श्री स्वामी विवेकानंद शिक्षण संस्था, कोल्हापूर,