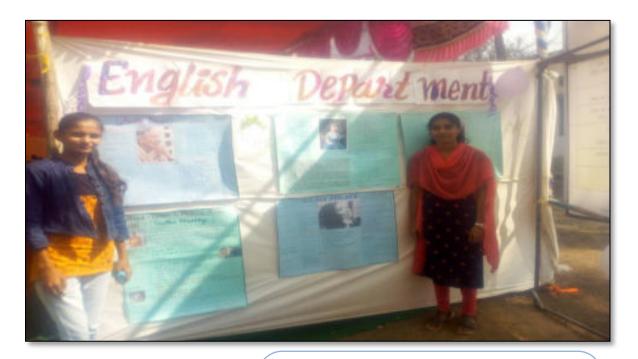

#### GLIMPSES OF THE EVENT.....

Dr. Alka Inamdr
Convener
Women Empowerment Cell

''हान्त, विद्वान आणि सुसंस्कार बासाठी शिक्षणप्रसार'' शिक्षणगटर्थी औ. बायूजी साकुंखो. श्री स्वामी विवेकानंद शिक्षण संस्था, कोल्हापूर,