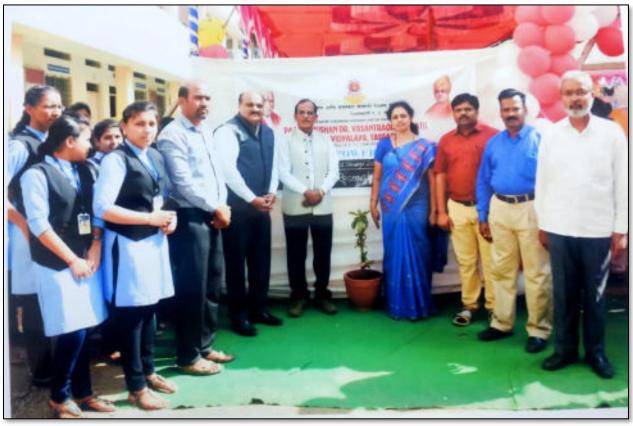

The program was inaugurated by Mrs. Shubhangi Gavde, Secretory, Shri Swami Vivekananda Shikshan Sanstha, Kolhapur. The grace presence was of Dr. G. N. Mulik. Principal Dr. Milind Hujare welcomed both the Guests.

#### GLIMPSES OF THE EVENT.....

Dr. Alka Inamdr
Convener
Women Empowerment Cell

''हान्त, विद्वान आणि सुसंस्कार बासाठी शिक्षणप्रसार'' शिक्षणगटर्थी औ. बायूजी साकुंखो. श्री स्वामी विवेकानंद शिक्षण संस्था, कोल्हापूर,