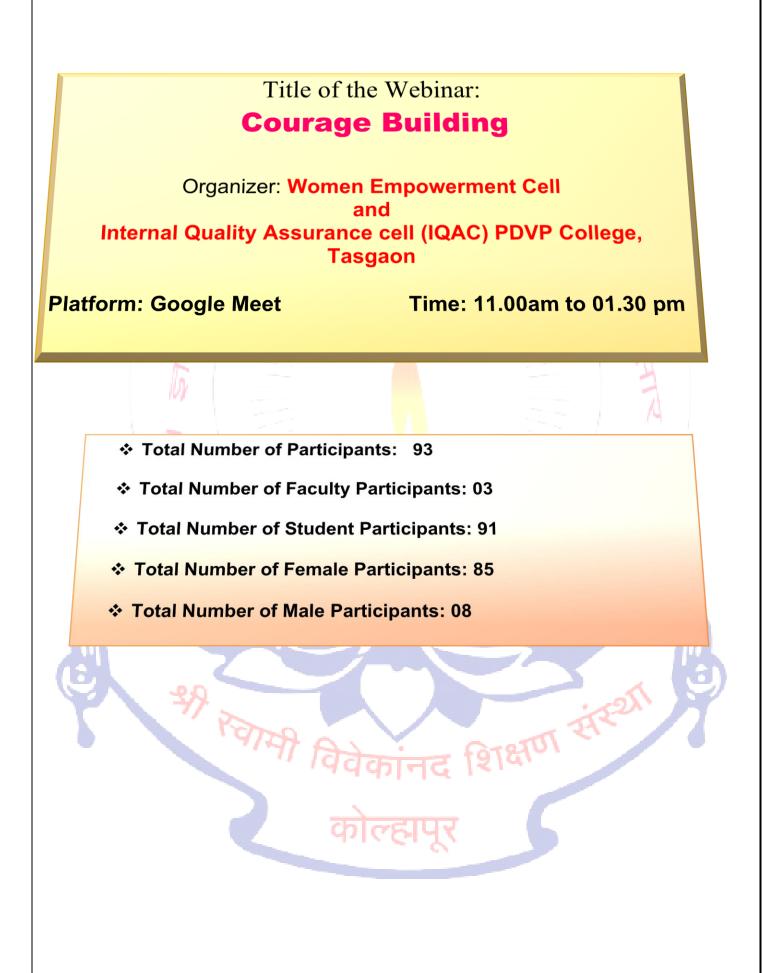

. Bapuji Salunkhe.

Padmabhushan Dr. Vasantraodada Patil Mahavidyalaya, Tasgaon,



#### **Patrons**

#### **Prin.** Abhaykumar Salunkhe, Chairman, Shri Swami Vivekanand Shikshan Sanstha Kolhapur

- □ Prin. Shubhangi Gawade, Secretary, Shri Swami Vivekanand Shikshan Sanstha Kolhapur
- □ Prin. Dr.Y. A. Bhosale, Joint Secretary (Administration), Shri Swami Vivekanand Shikshan Sanstha Kolhapur
- Drin. Dr. R. V. Shejwal, Joint Secretary (Finance), Shri Swami Vivekanand Shikshan Sanstha Kolhapur



**ResourcePerson Miss Pratibha Taware** Social Worker, Miraj

With Regards,

Dr.Milind S. Hujare, Principal

Dr.Alka P.Inamdr, **Convenor** and **IQAC** Director

Miss. Vaishnavi Suresh Kulkarni Student Reprentative

Registrationlink https://forms.gle/BVg4vT53WhqryKBE6

## **Brochure of Webinar**





Padmabhushan Dr. Vasantraodada Patil Mahavidyalaya, Tasgaon

23<sup>rd</sup> June 2021

2+

-

 $\approx$ 

0



#### Padmabhushan Dr. Vasantraodada Patil Mahavidyalaya, Tasgaon

23<sup>rd</sup> June 2021



WEC V

WEC Webinars Ju... Dr. Khade, Dr. Wagh A. S....

या लिंक ला क्लिक करा.

https://chat.whatsapp .com /BAab1pJveGoLWBGNW iwQAe

👆 या ग्रुपमध्ये जॉईन व्हा.

डॉ. मिलिंद हुजरे (प्राचार्य)

आयोजक डॉ. अलका इनामदार (प्रमुख, विद्यार्थीनी सक्षमीकरण समिती IQAC समन्वयक) 10:10 AM 🗸

The first step in winning your audience's attention with your webinar is delivering a strong, confident introduction. Such introductory speech was given by Principal of our college Dr. Milind S. Hujare Sir.

Padmabhushan Dr. Vasantraodada Patil Mahavidyalaya, Tasgaon

23<sup>rd</sup> June 2021



# Inaugural spe