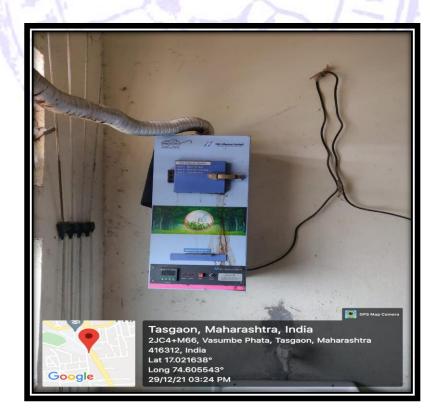

**Specific Facilities provided for Women** 

### 1. Safety and security:

The security guard at college entry point is strictly warned for checking of I-cards of students.





### 2. CCTV Camera:

The college is equipped with CCTV camera and it is continuously surveillance to maintain women safety.









### 3. Counselling and Health centre:



### 4. Ladies Common Rooms: 02







- 5. Internal Complaint Committee: (Separate Sheet is attached)
- 6. Women Empowerment Committee: (Separate Sheet is attached)
- 7. Discipline and Code of Conduct Committee: (Separate Sheet is attached)

#### 8. Ladies Hostel:









### 9. Special Zone for Girl Students in Premises:



#### 10. Two Toilet Blocks for women:







### 11. Sanitary Pad Vending Machine:



## 12. Sanitary Pad Incinerator:



#### 13. Any other relevant information: Nirbhaya Pathak

The establishment of "Nirbhya Pathak" by Padmabhushan Dr. Vasantraodada Patil Mahavidyalaya, which run in association with Police Cell (Dist. Sangli)







14. Gender Audit of 2020-21, 2019-20, 2018-19, 2017-18 and

2016-17: http://pdvpmtasgaon.edu.in/Gender-Audit