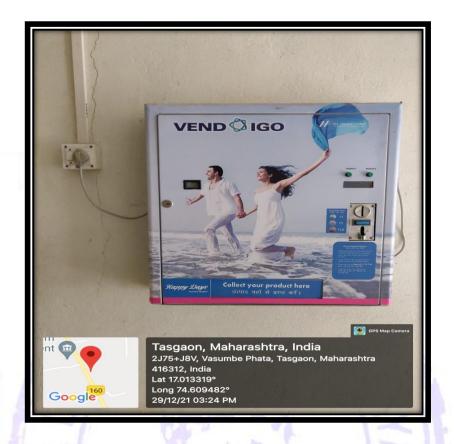

Values and Best Practices**

7.1.1

**Specific Facilities provided for Women** 

### 1. Safety and security:

The security guard at college entry point is strictly warned for checking of I-cards of students.





### 2. CCTV Camera:

The college is equipped with CCTV camera and it is continuously surveillance to maintain women safety.









### 3. Counselling and Health centre:



### 4. Ladies Common Rooms: 02







- 5. Internal Complaint Committee: (Separate Sheet is attached)
- 6. Women Empowerment Committee: (Separate Sheet is attached)
- 7. Discipline and Code of Conduct Committee: (Separate Sheet is attached)

#### 8. Ladies Hostel:









### 9. Special Zone for Girl Students in Premises:



#### 10. Two Toilet Blocks for women:







### 11. Sanitary Pad Vending Machine:



## 12. Sanitary Pad Incinerator:



#### 13. Any other relevant information: Nirbhaya Pathak

The establishment of "Nirbhya Pathak" by Padmabhushan Dr. Vasantraodada Patil Mahavidyalaya, which run in association with Police Cell (Dist. Sangli)







14. Gender Audit of 2020-21, 2019-20, 2018-19, 2017-18 and

2016-17: http://pdvpmtasgaon.edu.in/Gender-Audit