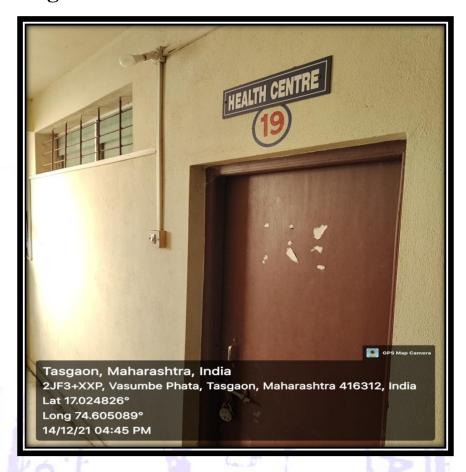

62 P. B. No.: 14 Jr. College No.: J22-10-001 Sr. College Code No.: SI/AC/4 Jr.: C-8

Hon. Chandrakant (Dada) Patil PRESIDENT B.Com. Ex- Minister of Revenue, Public Works

Prin. Abhaykumar Salunkhe CHAIRMAN

Prin. Mrs. Shubhangi Gawade Dr. Milind S. Hujare SECRETARY

Date:

PRINCIPAL

NAAC Reaccreditted 'B" (2.76)

Dr. Bapuji Salunkhe

Shikshanmaharshi

Ref.No.: PDVPMT /

### **Criterion VII**

# **Institutional Values and Best Practices**

7.1.1

**Specific Facilities provided for Women** 

### 1. Safety and security:

The security guard at college entry point is strictly warned for checking of I-cards of students.





### 2. CCTV Camera:

The college is equipped with CCTV camera and it is continuously surveillance to maintain women safety.









### 3. Counselling and Health centre:



### 4. Ladies Common Rooms: 02







- 5. Internal Complaint Committee: (Separate Sheet is attached)
- 6. Women Empowerment Committee: (Separate Sheet is attached)
- 7. Discipline and Code of Conduct Committee: (Separate Sheet is attached)

#### 8. Ladies Hostel:









### 9. Special Zone for Girl Students in Premises:



#### 10. Two Toilet Blocks for women:







### 11. Sanitary Pad Vending Machine:



## 12. Sanitary Pad Incinerator:



#### 13. Any other relevant information: Nirbhaya Pathak

The establishment of "Nirbhya Pathak" by Padmabhushan Dr. Vasantraodada Patil Mahavidyalaya, which run in association with Police Cell (Dist. Sangli)







14. Gender Audit of 2020-21, 2019-20, 2018-19, 2017-18 and

2016-17: http://pdvpmtasgaon.edu.in/Gender-Audit