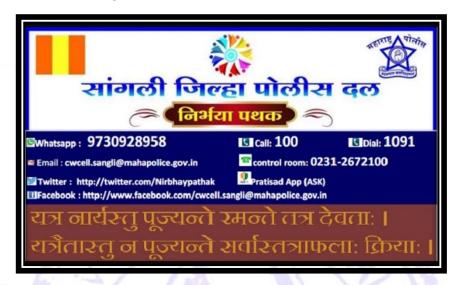

#### 13. Any other relevant information: Nirbhaya Pathak

The establishment of "Nirbhya Pathak" by Padmabhushan Dr. Vasantraodada Patil Mahavidyalaya, which run in association with Police Cell (Dist. Sangli)