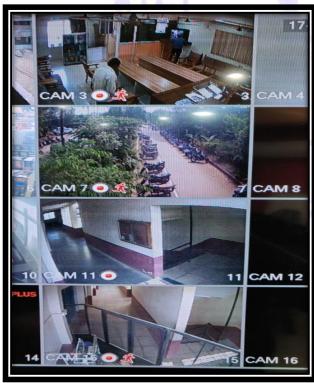

### 2. CCTV Camera:

The college is equipped with CCTV camera and it is continuously surveillance to maintain women safety.