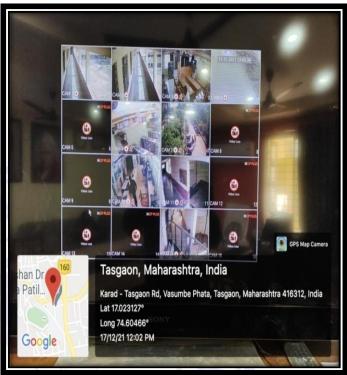

### 2. CCTV Camera:

The college is equipped with CCTV camera and it is continuously surveillance to maintain women safety.