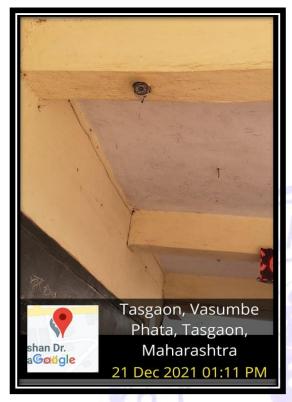

### 2. CCTV Camera:

The college is equipped with CCTV camera and it is continuously surveillance to maintain women safety.