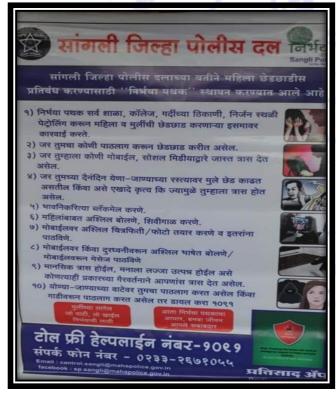

#### 13. Any other relevant information: Nirbhaya Pathak

The establishment of "Nirbhya Pathak" by Padmabhushan Dr. Vasantraodada Patil Mahavidyalaya, which run in association with Police Cell (Dist. Sangli)