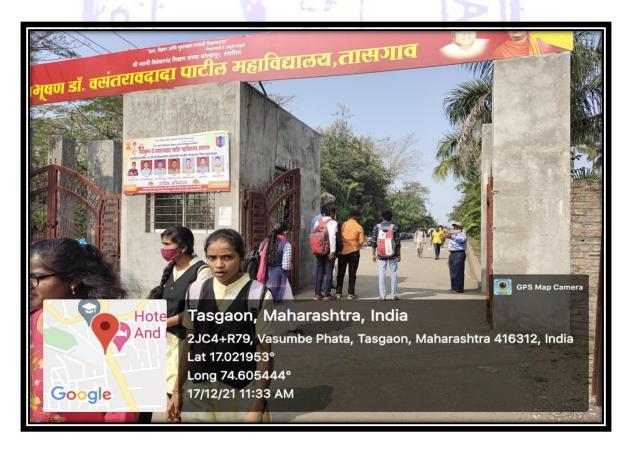

### 1. Safety and security:

The security guard at college entry point is strictly warned for checking of I-cards of students.

### 2. CCTV Camera:

The college is equipped with CCTV camera and it is continuously surveillance to maintain women safety.