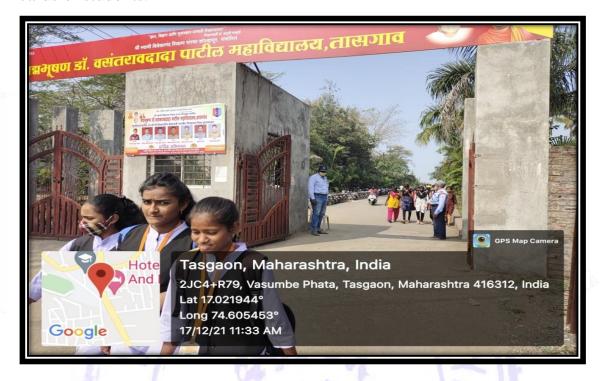

### 1. Safety and security:

The security guard at college entry point is strictly warned for checking of I-cards of students.

### 2. CCTV Camera:

The college is equipped with CCTV camera and it is continuously surveillance to maintain women safety.