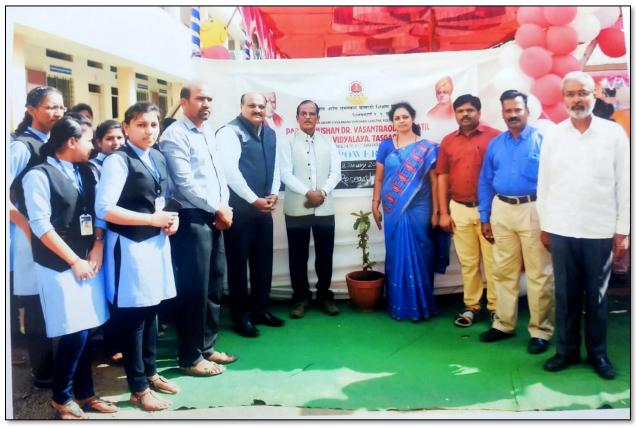

The program was inaugurated by Mrs. Shubhangi Gavde, Secretory, Shri Swami Vivekananda Shikshan Sanstha, Kolhapur. The grace presence was of Dr. G. N. Mulik. Principal Dr. Milind Hujare welcomed both the Guests.

#### GLIMPSES OF THE EVENT.....

Dr. Alka Inamdr
Convener
Women Empowerment Cell

"ज्ञान, विज्ञान आणि सुसंस्कार यासाठी शिक्षणप्रसार" -शिक्षणमहर्षी डॉ. वापूजी साळुखे. श्री स्वामी विवेकानंद शिक्षण संस्था, कोल्हापूर,