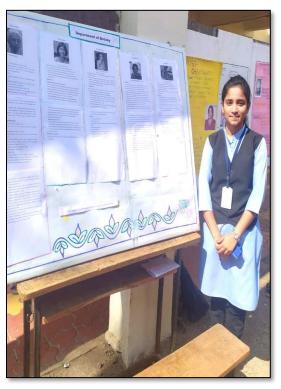

#### GLIMPSES OF THE EVENT.....

Dr. Alka Inamdr
Convener
Women Empowerment Cell

"ज्ञान, विज्ञान आणि सुसंस्कार यासाठी शिक्षणप्रसार" -शिक्षणमहर्षी डॉ. वापूजी साळुखे. श्री स्वामी विवेकानंद शिक्षण संस्था, कोल्हापूर,