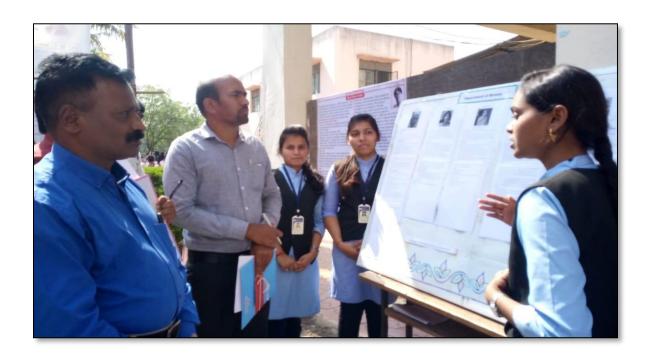

This activity kept the student engaged and it was organized to explore and encourage creativity in students and offer them a platform to showcase their skills. It inspired them to think and to work creatively in order to promote scientific as well as artistic excellence. The creativity and innovative ideas to resolve the particular issue were artistically presented through and captured in posters.

The posters were assessed on the basis of rubrics such as relevance to theme, design, Implementation to solution, Creativity and oral presentation. Winners and participants were awarded with bouquet and certificates in the prize distribution programme of the College.

#### GLIMPSES OF THE EVENT.....

Dr. Alka Inamdr
Convener
Women Empowerment Cell

"ज्ञान, विज्ञान आणि सुसंस्कार यासाठी शिक्षणप्रसार" -शिक्षणमहर्षी डॉ. वापूजी साळुखे. श्री स्वामी विवेकानंद शिक्षण संस्था, कोल्हापूर,