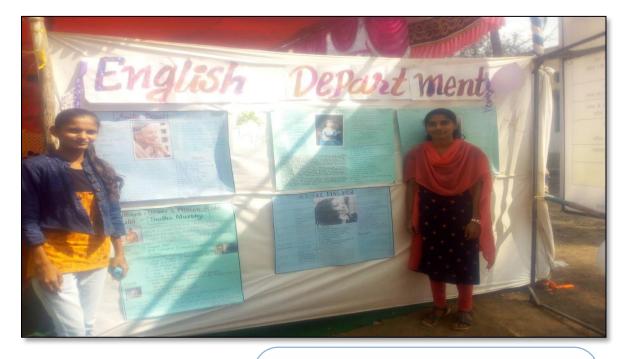

A Poster Presentation Competition on the theme **"Women Scientists / Researchers"** was organized by Women Empowerment Cell of the College on 18<sup>th</sup>

January 2020

**Purpose:** The principal objective of event was to inculcate the research thoughts, ideas among the students, to enhance students' knowledge with their creative streak and express their ideas using the colors of imagination A visual poster that is intended to inform the students of the college about a particular issue that is important to the society and the nation as a whole.

This activity kept the student engaged and it was organized to explore and encourage creativity in students and offer them a platform to showcase their skills. It inspired them to think and to work creatively in order to promote scientific as well as artistic excellence. The creativity and innovative ideas to resolve the particular issue were artistically presented through and captured in posters.

#### GLIMPSES OF THE EVENT.....

Dr. Alka Inamdr
Convener
Women Empowerment Cell

"ज्ञान, विज्ञान आणि सुसंस्कार यासाठी शिक्षणप्रसार" -शिक्षणमहर्षी डॉ. वापूजी साळुखे. श्री स्वामी विवेकानंद शिक्षण संस्था, कोल्हापूर,