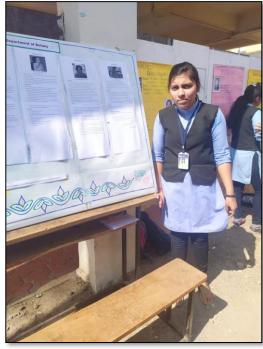

#### GLIMPSES OF THE EVENT.....

Dr. Alka Inamdr
Convener
Women Empowerment Cell

"ज्ञान, विज्ञान आणि सुसंस्कार यासाठी शिक्षणप्रसार" -शिक्षणमहर्षी डॉ. वापूजी साळुखे. श्री स्वामी विवेकानंद शिक्षण संस्था, कोल्हापूर,