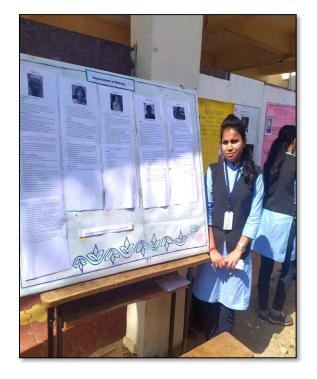

This activity kept the student engaged and it was organized to explore and encourage creativity in students and offer them a platform to showcase their skills. It inspired them to think and to work creatively in order to promote scientific as well as artistic excellence. The creativity and innovative ideas to resolve the particular issue were artistically presented through and captured in posters.

The posters were assessed on the basis of rubrics such as relevance to theme, design, Implementation to solution, Creativity and oral presentation. Winners and participants were awarded with bouquet and certificates in the prize distribution programme of the College.

#### GLIMPSES OF THE EVENT.....

Dr. Alka Inamdr
Convener
Women Empowerment Cell

"ज्ञान, विज्ञान आणि सुसंस्कार यासाठी शिक्षणप्रसार" -शिक्षणमहर्षी डॉ. वापूजी साळुखे. श्री स्वामी विवेकानंद शिक्षण संस्था, कोल्हापूर,