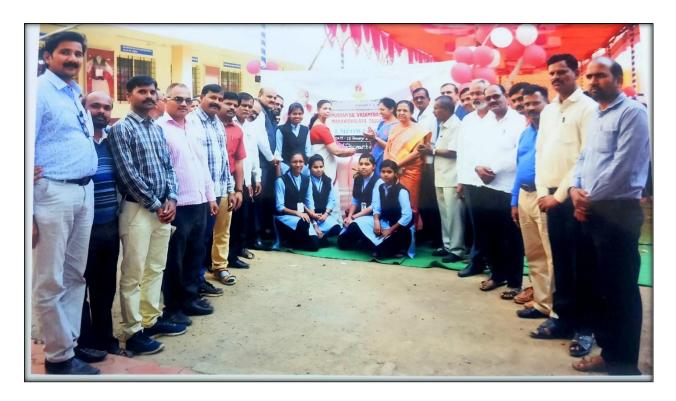

A Poster Presentation Competition on the theme **"Women Scientists / Researchers"** was organized by Women Empowerment Cell of the College on 18<sup>th</sup>

January 2020

**Purpose:** The principal objective of event was to inculcate the research thoughts, ideas among the students, to enhance students' knowledge with their creative streak and express their ideas using the colors of imagination A visual poster that is intended to inform the students of the college about a particular issue that is important to the society and the nation as a whole.

The program was inaugurated by Mrs. Shubhangi Gavde, Secretory, Shri Swami Vivekananda Shikshan Sanstha, Kolhapur. The grace presence was of Dr. G. N. Mulik. Principal Dr. Milind Hujare welcomed both the Guests.

#### GLIMPSES OF THE EVENT.....

Dr. Alka Inamdr
Convener
Women Empowerment Cell

"ज्ञान, विज्ञान आणि सुसंस्कार यासाठी शिक्षणप्रसार" -शिक्षणमहर्षी डॉ. वापूजी साळुखे. श्री स्वामी विवेकानंद शिक्षण संस्था, कोल्हापूर,