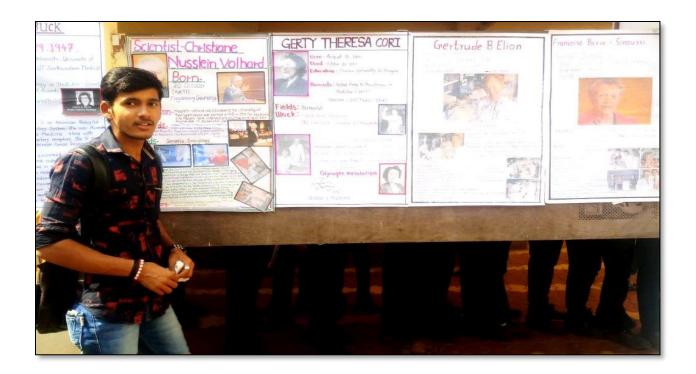

#### GLIMPSES OF THE EVENT.....

Dr. Alka Inamdr
Convener
Women Empowerment Cell

"ज्ञान, विज्ञान आणि सुसंस्कार यासाठी शिक्षणप्रसार" -शिक्षणमहर्षी डॉ. वापूजी साळुखे. श्री स्वामी विवेकानंद शिक्षण संस्था, कोल्हापूर,

## Poster Presentation on Women Scientist/ Researcher

18th January 2020

- Registration -

Time: 10.00 am

|   | Sr.<br>No. | Department        | Name of the student           | Signature   | Name of the Scientist/<br>Researcher |
|---|------------|-------------------|-------------------------------|-------------|--------------------------------------|
|   | ١.         | Botanz            | Salunkhe Snehal Bra           | Sulf        | Dr.Poiga Davidar                     |
|   | ٥.         | Botany            | Patil Samrudhi Shammo         | SSRTU       | Mitali Mukerjee -                    |
|   | 3.         | Botany            | Patil Gayri sharad            | Padilles.   | Archana sharma                       |
|   | 4.         | Bolany            | Khandagale Tanuja Shiraj      | TSthandig   | Janaki Ammal.                        |
| 1 | 5.         | Botany            | Patil Hebal Vilas             | AHIM.       | Shipta Guha.                         |
|   | 6          | Accounting B. COM | Veihell Sayali Ramchando      |             | Many Parker Follet.                  |
|   | 7.         | B.A. III          | Koligudde Ashwin<br>Royendma. | Poliquedo   | Sylvia Plath                         |
|   | 8          | BA-III            | southe sushant                | Thank.      | Hice majkes.                         |
| ( | 9.         | BA-TE             | Desair Alcshay R.             | Adesai      | Jane Austen                          |
|   | 10         | BEC-TI            | Yadav Swapnit A.              | Hadav       | Linda B. Buck                        |
|   | 11         | BA TIL            | Pol Rutuja sunil              | Bol         | Anita desai.                         |
|   | 12         | BA.TISh           | Patil Pragati Abasahel        | DAPALL      | Sudha Murthy                         |
| 1 | 3.         | B.SCIII ZOOLOGY   | Patil Swapnali sampo          | etrac Fatil | Christane Musleenvolkand             |
| ŀ | 14         | 2001091           | Gulig Snehal H.               | Brehal      | Gertude B. Elion                     |
|   | 151        | 2001097           | TOTAL TE                      | Elastow.    | Fracoise Barre sinossi               |
|   | 16)        | 200logy           | Deveker Aishwaya.             | Berker      | Geoty Coei,                          |
| 1 | 17>        | Physics           | Jadhav. Supriy 9.V            | grand a     | Marie Cyric                          |