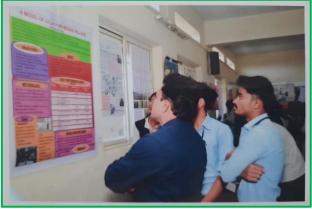

Chief Guest and Principal observing the project in the computation

**Examiners examine the research projects** 

**Examiners examine the research projects** 

Vote of thanks by Dr. Amol Sonawale

After the completion of evaluation process all the examiners handover the result towards our Principal ant it was declared to students on the same day. From the result t 12 students are selected to participate in district level "Avishkar" organized by Shivaji Univeristy, Kolhapur at Balvant College, Vita.