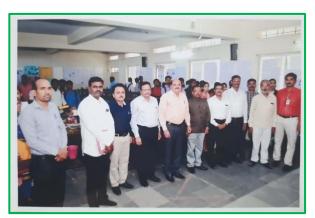

#### **INAUGURAL FUNCTION**

Principal Dr. Milind Hujare sir delivered speech on Inaugural function

Introductory speech by coordinator Dr. Ajay Ambhore

Chief Guest Dr. P. M. Patil sir delivered speech on inaugural function