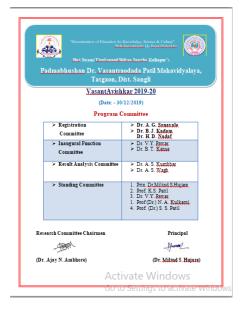

Introductory speech was delivered by the program coordinator **Dr. Ajay Ambhore**. Total 78 students are participated and present their research poster in this computation. All these research projects are evaluated by the examiners.

Chief Guest and Principal observing the project in the computation

**Examiners examine the research projects** 

**Examiners examine the research projects** 

Vote of thanks by Dr. Amol Sonawale

After the completion of evaluation process all the examiners handover the result towards our Principal ant it was declared to students on the same day. From the result t 12 students are selected to participate in district level "Avishkar" organized by Shivaji Univeristy, Kolhapur at Balvant College, Vita.

Dr. Ajay N. Ambhore (Coordinator)

Prin. Dr. Milind S. Hujare
Principal

Padmabhushan Dr. Vasantraodada Patil
Mahavidyalaya, Tasgaon (Sangli).