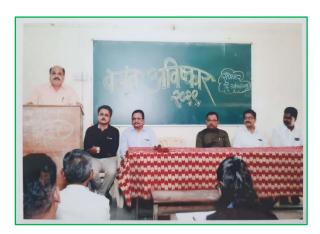

In this year "Vasant Avishkar" research poster computation was organized on 30<sup>th</sup> December 2019 in college campus. For the inaugural function we invite as a chief guest to **Dr. P. M. Patil Sir**, A.S.C. College, Palus. Also we invite **Dr. Sunil Kamble** SMDBS College, Miraj and **Dr. Sajjan Kamble** ACS College, Palus as an examiner for the same computation. Principal **Dr. Milind Hujare** as a precedent of the program guided the student about the research and informs him how such activities auspice there features. Chief Guest of program Dr. P. M. Patill In his speech said that such event gives the right opportunity to the students at the ground level that leads to forming such a young researchers.

#### **INAUGURAL FUNCTION**

Principal Dr. Milind Hujare sir delivered speech on Inaugural function

Introductory speech by coordinator Dr. Ajay Ambhore

Chief Guest Dr. P. M. Patil sir delivered speech on inaugural function