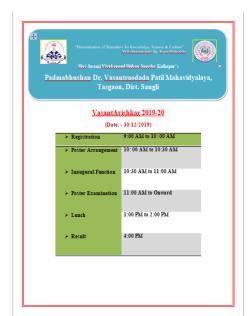

# VASANT AVISHKAR

| Event     | : Research computation           |
|-----------|----------------------------------|
| Date      | : 30 <sup>th</sup> December 2019 |
| Organizer | : PDVP College Tasgaon           |
| > venue   | : College Campus                 |

In this year "Vasant Avishkar" research poster computation was organized on 30<sup>th</sup> December 2019 in college campus. For the inaugural function we invite as a chief guest to **Dr. P. M. Patil Sir**, A.S.C. College, Palus. Also we invite **Dr. Sunil Kamble** SMDBS College, Miraj and **Dr. Sajjan Kamble** ACS College, Palus as an examiner for the same computation. Principal **Dr. Milind Hujare** as a precedent of the program guided the student about the research and informs him how such activities auspice there features. Chief Guest of program Dr. P. M. Patill In his speech said that such event gives the right opportunity to the students at the ground level that leads to forming such a young researchers.