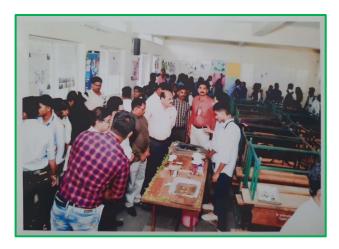

Chief Guest and Principal observing the project in the computation

**Examiners examine the research projects** 

**Examiners examine the research projects** 

Vote of thanks by Dr. Amol Sonawale

After the completion of evaluation process all the examiners handover the result towards our Principal ant it was declared to students on the same day. From the result t 12 students are selected to participate in district level "Avishkar" organized by Shivaji Univeristy, Kolhapur at Balvant College, Vita.