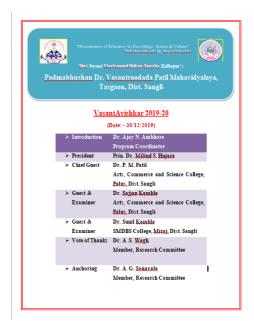

In this year "Vasant Avishkar" research poster computation was organized on 30<sup>th</sup> December 2019 in college campus. For the inaugural function we invite as a chief guest to **Dr. P. M. Patil Sir**, A.S.C. College, Palus. Also we invite **Dr. Sunil Kamble** SMDBS College, Miraj and **Dr. Sajjan Kamble** ACS College, Palus as an examiner for the same computation. Principal **Dr. Milind Hujare** as a precedent of the program guided the student about the research and informs him how such activities auspice there features. Chief Guest of program Dr. P. M. Patill In his speech said that such event gives the right opportunity to the students at the ground level that leads to forming such a young researchers.

#### **INAUGURAL FUNCTION**

Principal Dr. Milind Hujare sir delivered speech on Inaugural function

Introductory speech by coordinator Dr. Ajay Ambhore

Chief Guest Dr. P. M. Patil sir delivered speech on inaugural function

Felicitation of Chief Guest Dr. P. M. Patil

Felicitation of Guest Dr. Sunil Kamble

**Felicitation of Guest Dr. Sunil Kamble** 

**Inauguration of poster presentation** 

**Invited guest with college staff** 

Introductory speech was delivered by the program coordinator **Dr. Ajay Ambhore**. Total 78 students are participated and present their research poster in this computation. All these research projects are evaluated by the examiners.

Chief Guest and Principal observing the project in the computation

**Examiners examine the research projects** 

**Examiners examine the research projects** 

Vote of thanks by Dr. Amol Sonawale

After the completion of evaluation process all the examiners handover the result towards our Principal ant it was declared to students on the same day. From the result t 12 students are selected to participate in district level "Avishkar" organized by Shivaji Univeristy, Kolhapur at Balvant College, Vita.