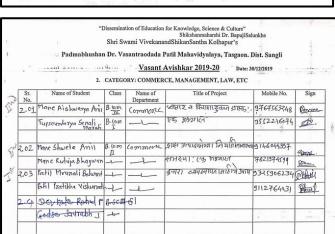

|            |                     |          |                          | andShikanSantha Kolhapur's                                        |              |         |
|------------|---------------------|----------|--------------------------|-------------------------------------------------------------------|--------------|---------|
|            | Padmabhusha         | n Dr. V  | asantraodada             | Patil Mahavidyalaya, Tasgaon.                                     | Dist. Sangli |         |
|            | Accordance -        | 1        | Vasant                   | Avishkar 2019-20 Date: 3                                          | 0/12/2019    |         |
|            | 1. CATEG            | ORY: HU  | JMANITIES, L             | ANGUAGES, FINE ARTS, EDUCAT                                       | ION, ECT     |         |
| Sr.<br>No. | Name of Student     | Class    | Name of<br>Department    | Title of Project                                                  | Mobile No.   | Sign    |
| 1.6.       | Muhwar Agrael A.    | 8.00     | . 0                      | तासभाव तालुक्जातील नेदाना<br>व निरामा शास्त्रहरू                  | 5637172817   | Juan.   |
| 1          | Kharade Saltyam. S. | -1-      | -1-                      | a character and                                                   |              | SAR     |
| 1.7.       | Sagare Hemanl.s.    | B. A. 11 | sociblogy.               | विका समानता अराही<br>मिटिका सम्मानता अराही                        | 79727752     | · Janes |
| +          | Kumare ganesh.s.    | -11-     |                          |                                                                   | , -3         | 2800    |
| 1.6.       |                     | Brem.    | -11-                     | भारतातील न्यतीयपेशींचा<br>न्याजसालीय अन्यास                       | 9639109318   | Cross.  |
| -          | Kanase Marah. V.    | F-81     | -11                      |                                                                   | 7066945987   | Sport   |
| 1.9.       | Lokhande harting.   | 1 100    | - Political<br>· Sevence | हत्या का आसरला                                                    | 8956809472   | Bluk    |
| 1.10.      |                     | D.4.II   | aconomies                | ताक्षकाव ताखुक्जातील जिल्हा<br>परिवद प्राथमिक रुपरेतीह जिल्हा     | 7498851084   | Test!   |
| 1.7        | Patil Supriya. R.   | -11-     |                          | अंबतीया हैंक अन्त्राय                                             |              | Butil   |
| 1.11.      | Sawant Vined J      | 8-4-11   | Commics                  | साँगणि जिल्लातील स्राजीवाळ<br>माजारपेन्द्रील अजीवाल               | 9925206701   | 4       |
|            | Salunkhe Manoj. s.  |          | -11-<br>Marathi -        | वराध्याति -चट-उतार अन्या<br>वराध्याति -चट-उतार अन्या<br>एक अन्नास | 05 ====      | KINER   |