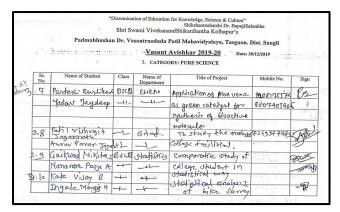

|     |              |                         | Shri Sw | ami Vivekana          | Shikshanmaharshi Dr. BapujiSalı<br>ndShikanSantha Kolhapur's | mane        |           |
|-----|--------------|-------------------------|---------|-----------------------|--------------------------------------------------------------|-------------|-----------|
|     |              | Padmabhushan            | Dr. Vas | santraodada I         | Patil Mahavidyalaya, Tasgaon. I                              | ist. Sangli |           |
|     |              |                         |         | - Vasant              | Avishkar 2019-20 Date: 3                                     | V12/2019    |           |
|     |              |                         |         | 3. CATEGO             | DRY: PURE SCIENCE                                            |             |           |
|     | Sr.  <br>No. | Name of Student         | Class   | Name of<br>Department | Title of Project                                             | Mobile No.  | Sign      |
| _   |              | Salunkhe Shehad         | B.SC.   | Botomy                | Model Pot Doipper                                            | 9146621464  | 0 -4      |
| 1   |              | khandagale Tanuja       | ナ       | -1-                   | - 11                                                         | 7263969449  | 157       |
| 03  | .02          | Dohnickh America        |         | 1                     | Plants Preducing Allergy                                     | 1511794992  | Andha     |
| T   |              | Patil Gauni Sharad      | 4       |                       |                                                              | 8766835610  | Paller    |
| . 3 | 3,03         | Indhav ncha Kum         | 1       | -                     | Reproductive biology                                         | 9370765706  | (Males)   |
| t   | H            | Patil Pernam Approved   | ~       | 1                     | -                                                            | 7414961304  | Print     |
| 2   | 3.04         | Mr. Crulia Sindrel Fani | 1       | Zoology               | Effect of Radiations on                                      | \$156817616 | Geneho    |
|     |              | yadar Komal Durra       |         | -                     |                                                              | 2730315996  | Brada.    |
|     | 3.05         | Ghotker Komal           | -       |                       | Wild-Life Conservation                                       |             | Quarter V |
| A I |              | Devkar Aishwaya         | 1       | -+                    | 1 -1 1                                                       | 7420087288  | Pistry    |
|     | 3.06         |                         | m 1     | - 1                   | on Will-IFR                                                  | 9359205417  | -         |