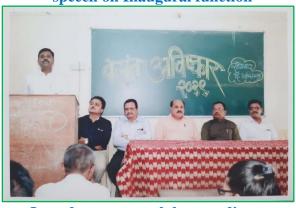

#### **INAUGURAL FUNCTION**

Principal Dr. Milind Hujare sir delivered speech on Inaugural function

Introductory speech by coordinator Dr. Ajay Ambhore

Chief Guest Dr. P. M. Patil sir delivered speech on inaugural function

Felicitation of Chief Guest Dr. P. M. Patil

Felicitation of Guest Dr. Sunil Kamble

**Felicitation of Guest Dr. Sunil Kamble** 

**Inauguration of poster presentation** 

**Invited guest with college staff** 