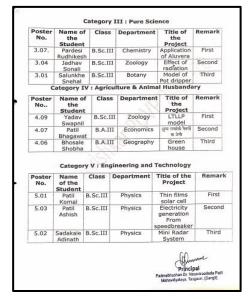

|            |                     |          |                       | or Knowledge, Science & Culture"<br>Shikshanmaharshi Dr. BapujiSal<br>dShikanSantha Kolhapur's | unkhe        |            |
|------------|---------------------|----------|-----------------------|------------------------------------------------------------------------------------------------|--------------|------------|
|            | Padmabhushar        | Dr. Vas  | santraodada P         | atil Mahavidyalaya, Tasgaon. I                                                                 | Dist. Sangli |            |
| 7          | Access              | 24.      | Vasant A              | wishkar 2019-20 Date: 3                                                                        | 0/12/2019    |            |
|            | 4.                  | CATEGO   | RY: AGRICULT          | TURE & ANIMAL HUSBANDARY                                                                       |              |            |
| Sr.<br>No. | Name of Student     | Class    | Name of<br>Department | Title of Project                                                                               | Mobile No.   | Sign       |
| 4,6.       | Bhoseleshobha.v.    | B.H.III  | Geography             | greenhouse.                                                                                    | 7498394944   | dosal      |
|            | Kamble smeshat. H.  | TIL      | -11-                  | TAPON III I A Jagle                                                                            | 9284699019   | 8Hand-     |
| 4.7        | Patil Bhagwat D     | B. AII   | Economis              | यान्य व्यविशे मिमान                                                                            | 2966450797   | BDEIL      |
|            | chavan Rohit J      | B. A.II  |                       | स्ति ।                                                                                         | 7666181169   | R          |
| 8          | Jasan Sikar Sasika  | B.A.II   | Geofouph              | गां ३७ भेगी.                                                                                   | 902169 2004  | (Distance) |
|            | Kamble shueta       | B-X-III  | (                     |                                                                                                | 8539697525   | Blantal    |
| .9         | Yadav Swapnil Amın  | B sc III | 2001094               | LTTLP Model                                                                                    | 7057443866   | Jacker     |
|            | Sadakale Vishwajed. | B.52III  | -11-                  | -10-                                                                                           | 9309106971   | (Kan)      |
| .10.       | Bhosale Hash.P.     | B.scIII  |                       | Bedag Village Fishery                                                                          | et ect36004  | Ment       |
|            | Kadom Robit . R.    | B.sCII   | -11-                  | -11                                                                                            | 8459876754   | Techno     |

|      |                   | Shri Sw   | ami Vivekana          | Shikshanmaharshi Dr. BapujiSa<br>ndShikanSantha Kolhapur's | IUIIAIN      |         |
|------|-------------------|-----------|-----------------------|------------------------------------------------------------|--------------|---------|
| -    | Padmabhushar      | Dr. Vas   | antraodada            | Patil Mahavidyalaya, Tasgaon.                              | Dist. Sangli |         |
|      |                   |           | "Vasant               | Avishkar 2019-20 Date: 3                                   | 0/12/2019    | :       |
|      |                   | 5. CA     | TEGORY: ENG           | INEERING & TECHNOLOGY                                      | +1           |         |
| Sr.  | Name of Student   | Class     | Name of<br>Department | Title of Project                                           | Mobile No.   | Sign    |
| 5. D | Patil Komal K     | B. SC III | physics               | Thin film solar cel                                        | 9172028533   | -SKET   |
|      | Patil Anya A      | -11-      | -1-                   | u                                                          | 9970049729   | 格拉      |
| 0    | Sada Kele Adinath |           | -1-                   | Mini Radar System                                          | 5890707989   | al      |
|      | Jadhar Shiram D   | ~         | -11-                  | n                                                          | 9421427426   | \$112   |
| 3    | Patil Ashish B    | -11-      | -11-                  | Electricity Generation                                     | 9145730384   | Potil   |
|      | Patil Rahul K     | -4-       | -                     | from speed Breaker                                         | 320306543    | ور و    |
| (4)  | Patil Kiran K     |           | _n_                   | Modern, Microwave                                          | 9145675347   | (B) Pal |
|      | Podi) Niranjan R  |           |                       | Forrito                                                    | 7620762220   | Patin   |
|      |                   |           |                       |                                                            |              |         |