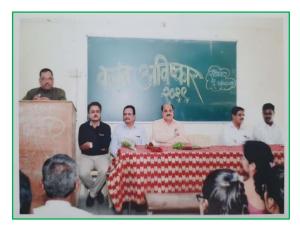

Felicitation of Chief Guest Dr. P. M. Patil

Felicitation of Guest Dr. Sunil Kamble

**Felicitation of Guest Dr. Sunil Kamble** 

**Inauguration of poster presentation** 

**Invited guest with college staff** 

Introductory speech was delivered by the program coordinator **Dr. Ajay Ambhore**. Total 78 students are participated and present their research poster in this computation. All these research projects are evaluated by the examiners.