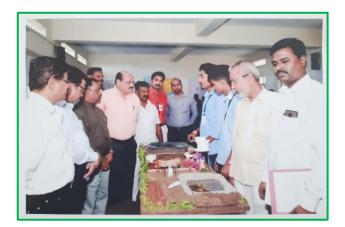

Felicitation of Chief Guest Dr. P. M. Patil

Felicitation of Guest Dr. Sunil Kamble

**Felicitation of Guest Dr. Sunil Kamble** 

**Inauguration of poster presentation** 

**Invited guest with college staff** 