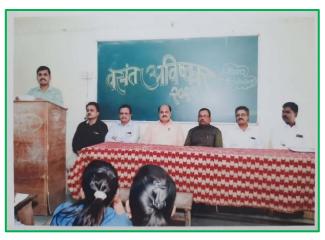

In this year "Vasant Avishkar" research poster computation was organized on 30<sup>th</sup> December 2019 in college campus. For the inaugural function we invite as a chief guest to **Dr. P. M. Patil Sir**, A.S.C. College, Palus. Also we invite **Dr. Sunil Kamble** SMDBS College, Miraj and **Dr. Sajjan Kamble** ACS College, Palus as an examiner for the same computation. Principal **Dr. Milind Hujare** as a precedent of the program guided the student about the research and informs him how such activities auspice there features. Chief Guest of program Dr. P. M. Patill In his speech said that such event gives the right opportunity to the students at the ground level that leads to forming such a young researchers.

#### **INAUGURAL FUNCTION**

Principal Dr. Milind Hujare sir delivered speech on Inaugural function

Introductory speech by coordinator Dr. Ajay Ambhore

Chief Guest Dr. P. M. Patil sir delivered speech on inaugural function