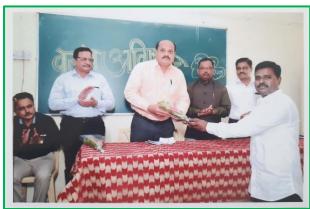

Felicitation of Chief Guest Dr. P. M. Patil

Felicitation of Guest Dr. Sunil Kamble

**Felicitation of Guest Dr. Sunil Kamble** 

**Inauguration of poster presentation** 

**Invited guest with college staff** 