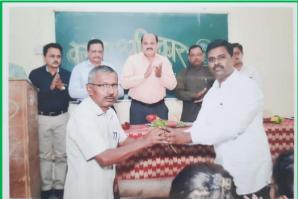

Felicitation of Chief Guest Dr. P. M. Patil

Felicitation of Guest Dr. Sunil Kamble

**Felicitation of Guest Dr. Sunil Kamble** 

**Inauguration of poster presentation** 

**Invited guest with college staff** 