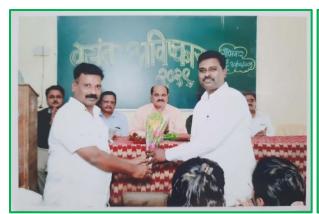

Felicitation of Chief Guest Dr. P. M. Patil

Felicitation of Guest Dr. Sunil Kamble

**Felicitation of Guest Dr. Sunil Kamble** 

**Inauguration of poster presentation** 

**Invited guest with college staff** 