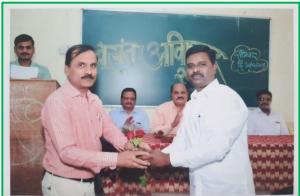

Felicitation of Chief Guest Dr. P. M. Patil

Felicitation of Guest Dr. Sunil Kamble

**Felicitation of Guest Dr. Sunil Kamble** 

**Inauguration of poster presentation** 

**Invited guest with college staff** 