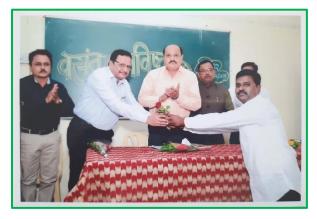

Felicitation of Chief Guest Dr. P. M. Patil

Felicitation of Guest Dr. Sunil Kamble

**Felicitation of Guest Dr. Sunil Kamble** 

**Inauguration of poster presentation** 

**Invited guest with college staff** 