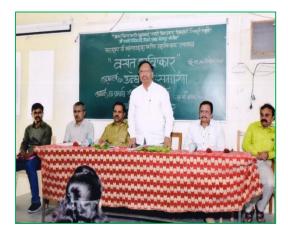

### **INAUGURAL FUNCTION**

Principal Dr. R. R. Kumbhar sir on Inaugural function

Chief Guest Dr. S. T. Salunkhe sir delivered speech on inaugural function

Introductory speech by co-ordinator Dr. Ajay N. Ambhore on Inaugural function

**Students and staff on Inaugural function** 

Principal Dr. R. R. Kumbhar sir is on precedential chair of the program. In his speech hi said that "Vasant Avishkar" is an interclass computation for the entry of Univerity organized "Avishkar" research computation. Research is not the limited quantity for the university level. But it can be start from college level. The introductory speech was delivered by the program co-ordinator Dr. Ajay N. Ambhore.