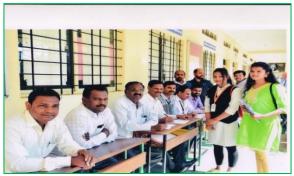

### **INAUGURAL FUNCTION**

Principal Dr. R. R. Kumbhar sir on Inaugural function

Chief Guest Dr. S. T. Salunkhe sir delivered speech on inaugural function

Introductory speech by co-ordinator Dr. Ajay N. Ambhore on Inaugural function

**Students and staff on Inaugural function** 

Principal Dr. R. R. Kumbhar sir is on precedential chair of the program. In his speech hi said that "Vasant Avishkar" is an interclass computation for the entry of Univerity organized "Avishkar" research computation. Research is not the limited quantity for the university level. But it can be start from college level. The introductory speech was delivered by the program co-ordinator Dr. Ajay N. Ambhore.