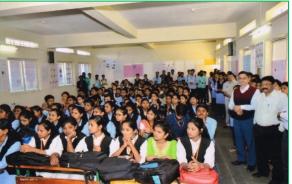

**Students and staff on Inaugural function** 

Principal Dr. R. R. Kumbhar sir is on precedential chair of the program. In his speech hi said that "Vasant Avishkar" is an interclass computation for the entry of Univerity organized "Avishkar" research computation. Research is not the limited quantity for the university level. But it can be start from college level. The introductory speech was delivered by the program co-ordinator Dr. Ajay N. Ambhore.

Vote of thanks by Dr. T. K. Badame Sir

**Inauguration of poster presentation** 

Registration desk

**Examiners of 'Vasant Avishkar'** 

For this research poster presentation computation total 214 students of the college were participate and presented there invention in front of the examiner. College allotted total 18 examiners to examine the research invention for six categories in first day and 12 examiners for the second day.