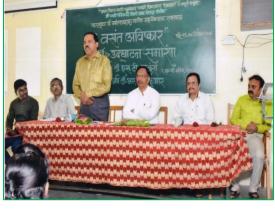

### **INAUGURAL FUNCTION**

Principal Dr. R. R. Kumbhar sir on Inaugural function

Chief Guest Dr. S. T. Salunkhe sir delivered speech on inaugural function

Introductory speech by co-ordinator Dr. Ajay N. Ambhore on Inaugural function

**Students and staff on Inaugural function** 

Principal Dr. R. R. Kumbhar sir is on precedential chair of the program. In his speech hi said that "Vasant Avishkar" is an interclass computation for the entry of Univerity organized "Avishkar" research computation. Research is not the limited quantity for the university level. But it can be start from college level. The introductory speech was delivered by the program co-ordinator Dr. Ajay N. Ambhore.