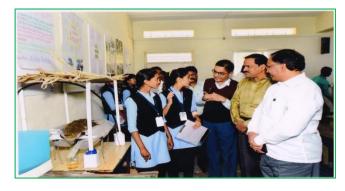

Chief Guest and Principal observing the project in the computation

**Examiners examine the research projects** 

**Examiners examine the research projects** 

Finally at evening all the examiners handover the result towards our Principal ant it was declared to students in the evening of the forest day. The selected students again represent their research project on second day from which final 12 students from each category were selected wich then participate in district level "Avishkar" computation organized by Shivaji Univeristy, Kolhapur.