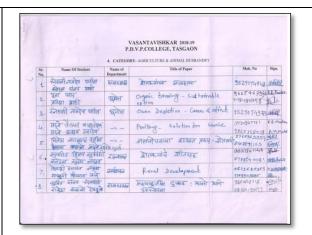

### REGISTRATION

| Sr.<br>No. | Name Of Student                                 | Name of<br>Department | Title of Paper                                                                                                                                                                                                                                                                                                                                                                                                                                                                                                                                                                                                                                                                                                                                                                                                                                                                                                                                                                                                                                                                                                                                                                                                                                                                                                                                                                                                                                                                                                                                                                                                                                                                                                                                                                                                                                                                                                                                                                                                                                                                                                                | Mob. No                  | Sign.    |
|------------|-------------------------------------------------|-----------------------|-------------------------------------------------------------------------------------------------------------------------------------------------------------------------------------------------------------------------------------------------------------------------------------------------------------------------------------------------------------------------------------------------------------------------------------------------------------------------------------------------------------------------------------------------------------------------------------------------------------------------------------------------------------------------------------------------------------------------------------------------------------------------------------------------------------------------------------------------------------------------------------------------------------------------------------------------------------------------------------------------------------------------------------------------------------------------------------------------------------------------------------------------------------------------------------------------------------------------------------------------------------------------------------------------------------------------------------------------------------------------------------------------------------------------------------------------------------------------------------------------------------------------------------------------------------------------------------------------------------------------------------------------------------------------------------------------------------------------------------------------------------------------------------------------------------------------------------------------------------------------------------------------------------------------------------------------------------------------------------------------------------------------------------------------------------------------------------------------------------------------------|--------------------------|----------|
| 8.         | मानसी निवास पारीस<br>अक्षय स्वेतरा गायकवाड      | इंसजी                 | Soio . Cultural as pects in Jejani with ref. of Butterfly ob anold woman                                                                                                                                                                                                                                                                                                                                                                                                                                                                                                                                                                                                                                                                                                                                                                                                                                                                                                                                                                                                                                                                                                                                                                                                                                                                                                                                                                                                                                                                                                                                                                                                                                                                                                                                                                                                                                                                                                                                                                                                                                                      | 1637259955<br>8888248560 |          |
| 9.         | • विवेक सूर्यकीत मराठा<br>संसाद दिनकर देवकुळे   | -11                   | Communication                                                                                                                                                                                                                                                                                                                                                                                                                                                                                                                                                                                                                                                                                                                                                                                                                                                                                                                                                                                                                                                                                                                                                                                                                                                                                                                                                                                                                                                                                                                                                                                                                                                                                                                                                                                                                                                                                                                                                                                                                                                                                                                 | 80539-18675              | Way      |
| 10.        | प्रोक्तिता एकार्यत ताडकर                        | -1                    | Greate as an Ideal woman in<br>Inside the Mayeli                                                                                                                                                                                                                                                                                                                                                                                                                                                                                                                                                                                                                                                                                                                                                                                                                                                                                                                                                                                                                                                                                                                                                                                                                                                                                                                                                                                                                                                                                                                                                                                                                                                                                                                                                                                                                                                                                                                                                                                                                                                                              | 9665688399               | P3 Solve |
| b          | रेनेहरू बिक्नी बुंग्नय<br>तेरा पारासा माने      | MHINE WON             | de la companya della companya della companya de la companya della | 3922633736               | -        |
| 12-        | सम्दर्ध संज्ञय वाजे                             | -11-                  | सभी कृष्ण हत्या                                                                                                                                                                                                                                                                                                                                                                                                                                                                                                                                                                                                                                                                                                                                                                                                                                                                                                                                                                                                                                                                                                                                                                                                                                                                                                                                                                                                                                                                                                                                                                                                                                                                                                                                                                                                                                                                                                                                                                                                                                                                                                               | 7-58199199               |          |
| 13.        | स्त्रज स्टब्साध खनवडे<br>मनाम साधिकाम समास्त्रे | मर्ग्छी               | कु दुवां तर्रात व्यवादः वास्तव आणि अवस्य                                                                                                                                                                                                                                                                                                                                                                                                                                                                                                                                                                                                                                                                                                                                                                                                                                                                                                                                                                                                                                                                                                                                                                                                                                                                                                                                                                                                                                                                                                                                                                                                                                                                                                                                                                                                                                                                                                                                                                                                                                                                                      | 9373421547               | 5/       |
| 14.        | निरए संजय देसाई                                 | इतिहास                | मराह्यांचे युद्दशास्त्र                                                                                                                                                                                                                                                                                                                                                                                                                                                                                                                                                                                                                                                                                                                                                                                                                                                                                                                                                                                                                                                                                                                                                                                                                                                                                                                                                                                                                                                                                                                                                                                                                                                                                                                                                                                                                                                                                                                                                                                                                                                                                                       | 3657994392               |          |
| 5.         | गेले वैजयंति मंजय<br>स्नेद्ध रविद्र वैजरीवस्    | -11                   |                                                                                                                                                                                                                                                                                                                                                                                                                                                                                                                                                                                                                                                                                                                                                                                                                                                                                                                                                                                                                                                                                                                                                                                                                                                                                                                                                                                                                                                                                                                                                                                                                                                                                                                                                                                                                                                                                                                                                                                                                                                                                                                               | 8493938039<br>7756979532 |          |
| 16.        | पूजा जिलिराम् नाटात<br>विकारी रामनेद्र आवत      |                       | DIGHNEY THE BEACHT                                                                                                                                                                                                                                                                                                                                                                                                                                                                                                                                                                                                                                                                                                                                                                                                                                                                                                                                                                                                                                                                                                                                                                                                                                                                                                                                                                                                                                                                                                                                                                                                                                                                                                                                                                                                                                                                                                                                                                                                                                                                                                            | 7248496341               | Dilho    |
|            | <u>आर्थिव बी</u>                                |                       |                                                                                                                                                                                                                                                                                                                                                                                                                                                                                                                                                                                                                                                                                                                                                                                                                                                                                                                                                                                                                                                                                                                                                                                                                                                                                                                                                                                                                                                                                                                                                                                                                                                                                                                                                                                                                                                                                                                                                                                                                                                                                                                               |                          | N.       |