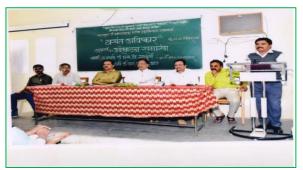

### **INAUGURAL FUNCTION**

Principal Dr. R. R. Kumbhar sir on Inaugural function

Chief Guest Dr. S. T. Salunkhe sir delivered speech on inaugural function

Introductory speech by co-ordinator Dr. Ajay N. Ambhore on Inaugural function

**Students and staff on Inaugural function** 

Principal Dr. R. R. Kumbhar sir is on precedential chair of the program. In his speech hi said that "Vasant Avishkar" is an interclass computation for the entry of Univerity organized "Avishkar" research computation. Research is not the limited quantity for the university level. But it can be start from college level. The introductory speech was delivered by the program co-ordinator Dr. Ajay N. Ambhore.