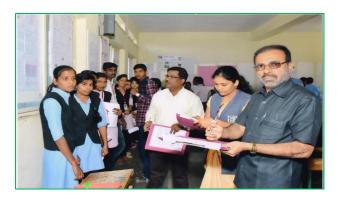

Vote of thanks by Dr. T. K. Badame Sir

**Inauguration of poster presentation** 

Registration desk

**Examiners of 'Vasant Avishkar'** 

For this research poster presentation computation total 214 students of the college were participate and presented there invention in front of the examiner. College allotted total 18 examiners to examine the research invention for six categories in first day and 12 examiners for the second day.

Chief Guest and Principal observing the project in the computation

**Examiners examine the research projects** 

**Examiners examine the research projects** 

Finally at evening all the examiners handover the result towards our Principal ant it was declared to students in the evening of the forest day. The selected students again represent their research project on second day from which final 12 students from each category were selected wich then participate in district level "Avishkar" computation organized by Shivaji Univeristy, Kolhapur.