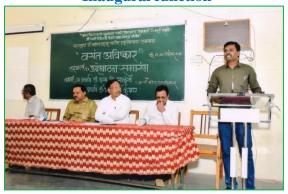

### **INAUGURAL FUNCTION**

Principal Dr. R. R. Kumbhar sir on Inaugural function

Chief Guest Dr. S. T. Salunkhe sir delivered speech on inaugural function

Introductory speech by co-ordinator Dr. Ajay N. Ambhore on Inaugural function

**Students and staff on Inaugural function** 

Principal Dr. R. R. Kumbhar sir is on precedential chair of the program. In his speech hi said that "Vasant Avishkar" is an interclass computation for the entry of Univerity organized "Avishkar" research computation. Research is not the limited quantity for the university level. But it can be start from college level. The introductory speech was delivered by the program co-ordinator Dr. Ajay N. Ambhore.