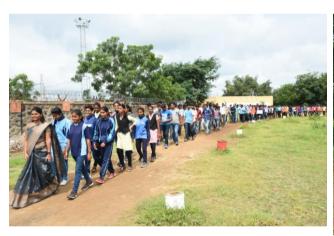

#### ♦ FIT INDIA MOVEMENT ♦

Government of India, Ministry of Youth Affairs and Sports organized Fit India Movement on 29<sup>th</sup> August 2019. Honorable Prime Minister of India would be launching the 'Fit India Movement' from Indra Gandhi Indoor stadium New Delhi. 'Fit India' is a movement to take the nation forwards on the path of fitness and wellness and it provides a unique and exciting opportunity to work towards a healthier India.

As part of movement our college can make well —meaning efforts for the health and wellbeing of their students, teacher staff and officials to achieve physical fitness, mental strength and emotional equanimity. The Event began with a worship of the image of Hockey Wizard Major Dhyanchand. The Chief Guest for this event was Subhedar. Major Anil Bhosale, The President was Dr. B. T. Kanase, All the professors, Students, Non-teaching Staff, All the members

of Gymkhana Committee, All the Cadets from the N.C.C. department were all office bearers present.

During the event all those present were sworn is as fit India movement and audience was in strutted to exercise daily through their daily routine by emphasizing the importance of exercise. Everyone present the entire college playground practiced walking 10000(Ten thousand Steps). 140 male and 160 female students of the college were present for the event. Fit India Movement provided health information to all and requested them to exercise daily and concluded program.