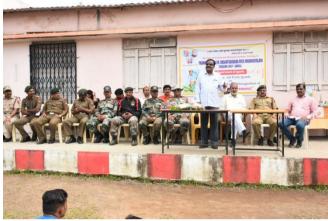

#### ♦ FIT INDIA MOVEMENT ♦

Government of India, Ministry of Youth Affairs and Sports organized Fit India Movement on 29<sup>th</sup> August 2019. Honorable Prime Minister of India would be launching the 'Fit India Movement' from Indra Gandhi Indoor stadium New Delhi. 'Fit India' is a movement to take the nation forwards on the path of fitness and wellness and it provides a unique and exciting opportunity to work towards a healthier India.

As part of movement our college can make well —meaning efforts for the health and wellbeing of their students, teacher staff and officials to achieve physical fitness, mental strength and emotional equanimity. The Event began with a worship of the image of Hockey Wizard Major Dhyanchand. The Chief Guest for this event was Subhedar. Major Anil Bhosale, The President was Dr. B. T. Kanase, All the professors, Students, Non-teaching Staff, All the members

of Gymkhana Committee, All the Cadets from the N.C.C. department were all office bearers present.

During the event all those present were sworn is as fit India movement and audience was in strutted to exercise daily through their daily routine by emphasizing the importance of exercise. Everyone present the entire college playground practiced walking 10000(Ten thousand Steps). 140 male and 160 female students of the college were present for the event. Fit India Movement provided health information to all and requested them to exercise daily and concluded program.