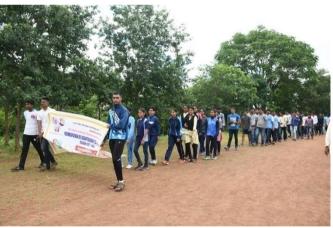

#### ♦ FIT INDIA MOVEMENT ♦

Government of India, Ministry of Youth Affairs and Sports organized Fit India Movement on 29<sup>th</sup> August 2019. Honorable Prime Minister of India would be launching the 'Fit India Movement' from Indra Gandhi Indoor stadium New Delhi. 'Fit India' is a movement to take the nation forwards on the path of fitness and wellness and it provides a unique and exciting opportunity to work towards a healthier India.

As part of movement our college can make well —meaning efforts for the health and wellbeing of their students, teacher staff and officials to achieve physical fitness, mental strength and emotional equanimity. The Event began with a worship of the image of Hockey Wizard Major Dhyanchand. The Chief Guest for this event was Subhedar. Major Anil Bhosale, The President was Dr. B. T. Kanase, All the professors, Students, Non-teaching Staff, All the members

of Gymkhana Committee, All the Cadets from the N.C.C. department were all office bearers present.

During the event all those present were sworn is as fit India movement and audience was in strutted to exercise daily through their daily routine by emphasizing the importance of exercise. Everyone present the entire college playground practiced walking 10000(Ten thousand Steps). 140 male and 160 female students of the college were present for the event. Fit India Movement provided health information to all and requested them to exercise daily and concluded program.