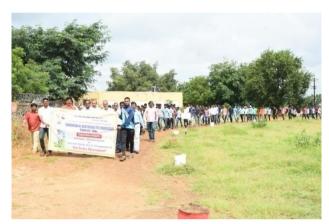

#### ♦ FIT INDIA MOVEMENT ♦

Government of India, Ministry of Youth Affairs and Sports organized Fit India Movement on 29<sup>th</sup> August 2019. Honorable Prime Minister of India would be launching the 'Fit India Movement' from Indra Gandhi Indoor stadium New Delhi. 'Fit India' is a movement to take the nation forwards on the path of fitness and wellness and it provides a unique and exciting opportunity to work towards a healthier India.

As part of movement our college can make well —meaning efforts for the health and wellbeing of their students, teacher staff and officials to achieve physical fitness, mental strength and emotional equanimity. The Event began with a worship of the image of Hockey Wizard Major Dhyanchand. The Chief Guest for this event was Subhedar. Major Anil Bhosale, The President was Dr. B. T. Kanase, All the professors, Students, Non-teaching Staff, All the members

of Gymkhana Committee, All the Cadets from the N.C.C. department were all office bearers present.

During the event all those present were sworn is as fit India movement and audience was in strutted to exercise daily through their daily routine by emphasizing the importance of exercise. Everyone present the entire college playground practiced walking 10000(Ten thousand Steps). 140 male and 160 female students of the college were present for the event. Fit India Movement provided health information to all and requested them to exercise daily and concluded program.