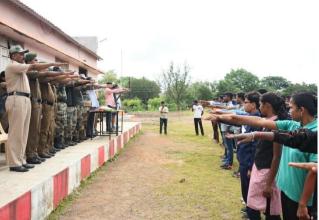

As part of movement our college can make well —meaning efforts for the health and wellbeing of their students, teacher staff and officials to achieve physical fitness, mental strength and emotional equanimity. The Event began with a worship of the image of Hockey Wizard Major Dhyanchand. The Chief Guest for this event was Subhedar. Major Anil Bhosale, The President was Dr. B. T. Kanase, All the professors, Students, Non-teaching Staff, All the members

of Gymkhana Committee, All the Cadets from the N.C.C. department were all office bearers present.

During the event all those present were sworn is as fit India movement and audience was in strutted to exercise daily through their daily routine by emphasizing the importance of exercise. Everyone present the entire college playground practiced walking 10000(Ten thousand Steps). 140 male and 160 female students of the college were present for the event. Fit India Movement provided health information to all and requested them to exercise daily and concluded program.