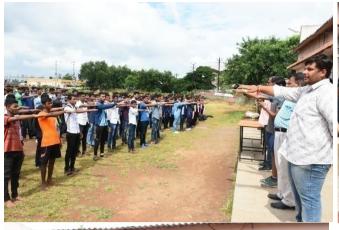

As part of movement our college can make well —meaning efforts for the health and wellbeing of their students, teacher staff and officials to achieve physical fitness, mental strength and emotional equanimity. The Event began with a worship of the image of Hockey Wizard Major Dhyanchand. The Chief Guest for this event was Subhedar. Major Anil Bhosale, The President was Dr. B. T. Kanase, All the professors, Students, Non-teaching Staff, All the members

of Gymkhana Committee, All the Cadets from the N.C.C. department were all office bearers present.

During the event all those present were sworn is as fit India movement and audience was in strutted to exercise daily through their daily routine by emphasizing the importance of exercise. Everyone present the entire college playground practiced walking 10000(Ten thousand Steps). 140 male and 160 female students of the college were present for the event. Fit India Movement provided health information to all and requested them to exercise daily and concluded program.