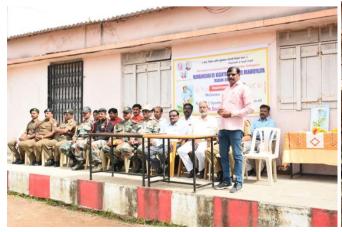

#### ♦ FIT INDIA MOVEMENT ♦

Government of India, Ministry of Youth Affairs and Sports organized Fit India Movement on 29<sup>th</sup> August 2019. Honorable Prime Minister of India would be launching the 'Fit India Movement' from Indra Gandhi Indoor stadium New Delhi. 'Fit India' is a movement to take the nation forwards on the path of fitness and wellness and it provides a unique and exciting opportunity to work towards a healthier India.

As part of movement our college can make well —meaning efforts for the health and wellbeing of their students, teacher staff and officials to achieve physical fitness, mental strength and emotional equanimity. The Event began with a worship of the image of Hockey Wizard Major Dhyanchand. The Chief Guest for this event was Subhedar. Major Anil Bhosale, The President was Dr. B. T. Kanase, All the professors, Students, Non-teaching Staff, All the members

of Gymkhana Committee, All the Cadets from the N.C.C. department were all office bearers present.

During the event all those present were sworn is as fit India movement and audience was in strutted to exercise daily through their daily routine by emphasizing the importance of exercise. Everyone present the entire college playground practiced walking 10000(Ten thousand Steps). 140 male and 160 female students of the college were present for the event. Fit India Movement provided health information to all and requested them to exercise daily and concluded program.